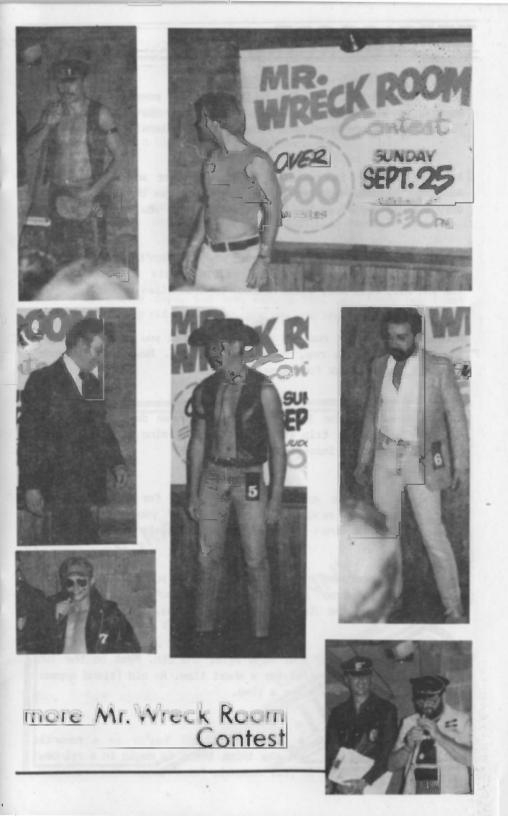

The second "biggie of the weekend was the annual MR. WRECK ROOM CONTEST. Again, the judges from all around the state, had a difficult time trying to pick one person of the <u>16</u> contestants. The contest was ultimately won by Paul, a local man who deserved the title! (honestly, though, of the 16, the credit must also go to Ma Barker, who proved that age is no barrier to entering contests of this kind!) Congratulations all, you did a great job!!! See you next time.