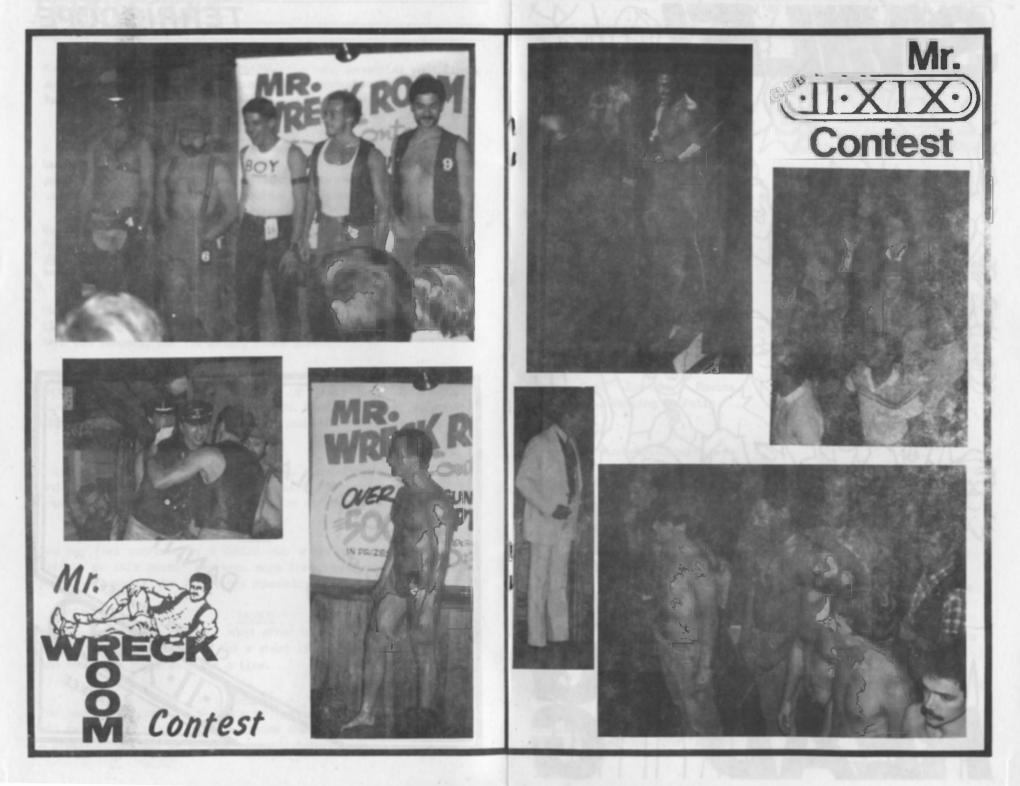

#### MILWAUKEE

This past weekend was quite a hectic one! Fortunately for you, I was able to be present at a few of the happenings in Milwaukee.

The weekend started off early with the MR, 219 CONTEST on the 22nd. The judges had quite a problem deciding which ONE of the hot men to choose. They proved that they made the right decision by naming DANNY the winner! It sure was a tough decision! They were all

The second "biggie of the weekend was the annual MR. WRECK ROOM CONTEST. Again, the judges from all around the state, had a difficult time trying to pick one person of the <u>16</u> contestants. The contest was ultimately won by Paul, a local man who deserved the title! (honestly, though, of the 16, the credit must also go to Ma Barker, who proved that age is no barrier to entering contests of this kind!) Congratulations all, you did a great job!!! See you next time.