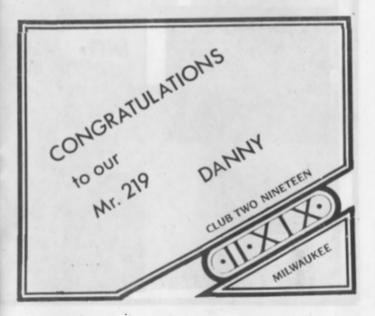

#### MILWAUKEE

This past weekend was quite a hectic one! Fortunately for you, I was able to be present at a few of the happenings in Milwaukee.

The weekend started off early with the MR, 219 CONTEST on the 22nd. The judges had quite a problem deciding which ONE of the hot men to choose. They proved that they made the right decision by naming DANNY the winner! It sure was a tough decision! They were all