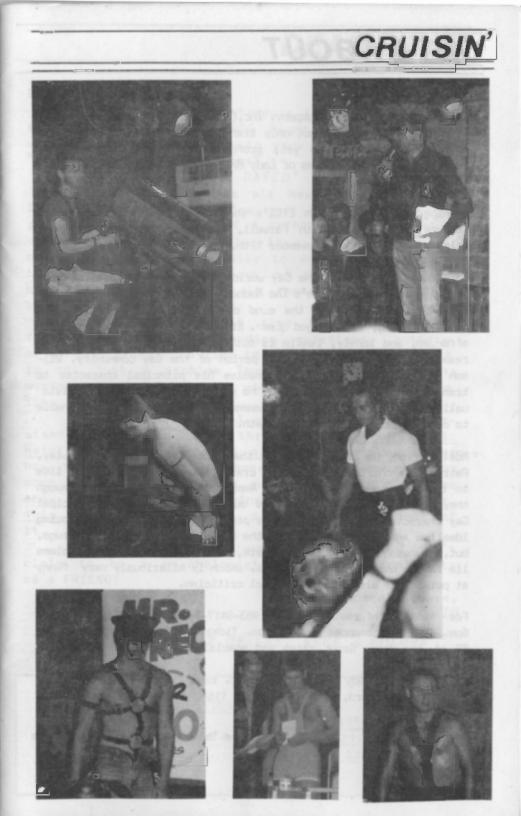

## CRUISIN'

so good!

#### MILWAUKEE

This past weekend was quite a hectic one! Fortunately for you, I was able to be present at a few of the happenings in Milwaukee.

The weekend started off early with the MR, 219 CONTEST on the 22nd. The judges had quite a problem deciding which ONE of the hot men to choose. They proved that they made the right decision by naming DANNY the winner! It sure was a tough decision! They were all

Entertainment by World's Fastest Hypnotist, John Ivan Palmer was superb! He had a group of people onstage with him, and put them all "under". Probably the highlight of the show was when he made one girl believe that her lover was naked in the audience, and you should have seen the dirty looks she got from her lover onstage! Great Show!!!

The second "biggie of the weekend was the annual MR. WRECK ROOM CONTEST. Again, the judges from all around the state, had a difficult time trying to pick one person of the <u>16</u> contestants. The contest was ultimately won by Paul, a local man who deserved the title! (honestly, though, of the 16, the credit must also go to Ma Barker, who proved that age is no barrier to entering contests of this kind!) Congratulations all, you did a great job!!! See you next time.