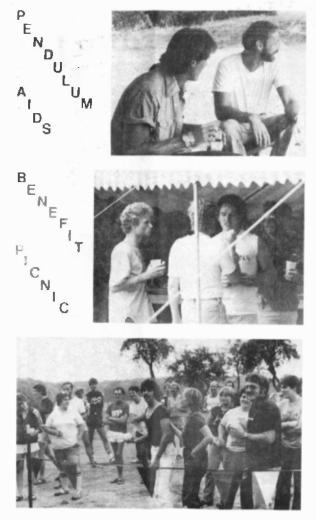

#### WAUSAU

The PENDLUM in Bausau sponsored an AIDS research benefit account September Jid-5th. September 3nd web "bar night" with the bar dowating Ser Le One fund for each other sold,

The hig event, held Sudday, Septembe: 4th, was a michic at Jin & Greg's (coners of the PENOLUM) tarch near Mausau. The picnic was attended by well oust 100 neusle from a lourtate areal Activities includent uniterball, treasure bunt, duce gamen, and a very popular durk tank. The party-gnets consumed press 60 pounds of ribs, 80 galfore of these, duzens of ears of contr. and 20 backens of soda. All the showe was donated by the PENDEROM, Salads, cakes douts, and utensils for the event donated by the Lar patrons,

Sond-Taising was capped-off abor Day, September 5th, Davated promphizes inviped to raise even ours money for the land!

the weekend's events prises \$200 for ATDS research. All donations have been threated to the HOLMRD BRUDE AUMORIAL LLING.