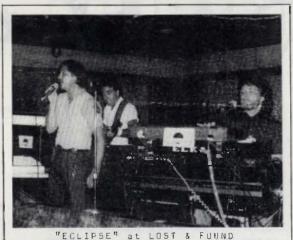

# MADISON

Once again, Mad-town outdid themselves! Last weekend was ROD's third annual "p" Party which started on Friday and was still going on Sunday. A great time was had by all (some more than others, Right, David?) especially around the hot tub. Sunday, they had a contest of words beginning with the letter "p". (see this week's centerfold)