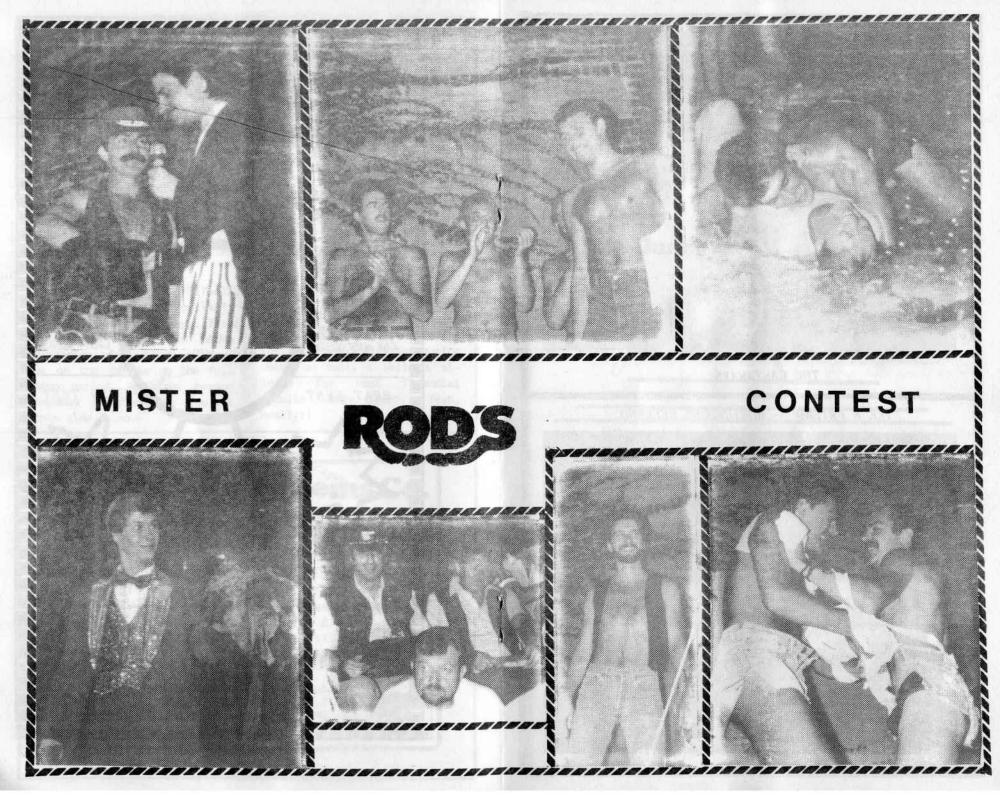

# CRUISIN' WISCONSIN

**P** 

The big event this past weekend was the Mr. Rod's Contest. It started off on Saturday with a Jello Wrestling Contest. Among the wrestlers were Rodney, Kelly & Erin Criss. The matches were M.C.'d by Ray Burns who unwilling got into the act. That was followed by a LASER Light Show with a lot of good music. Every so often the wind blew the smoke back toward the machines, but the lights still remained effective. People stay til closing & then milled around outside the bar for about an hour.

Sunday the day started off at 2 pm with a beer bust. The crowd was light until about 4:30 pm, then the bar started filling fast. The buffet at seven featured Bar-B-Que Chicken, Corn on the Cob, salad, etc. Later. the contest itself started. The show was fast-paced & our M.C. SASSY, was the Ringmaster for the evening. The entertainment was provided by Dan Summer & Donna with their magic act. Good Show! winner of the contest The was J. Eric Charone. The runner-ups are David Lee & Chuck Harrington. Congratulations MEN! The judges were Wayne (Wreck Room), Jimmy (Your Place), Jimmy (Gold Coast), plus Chuck (Touche's) & Erin Criss from Escape.

The contest ended at 11:30 & left plenty of time to party. Later, for those lucky enough to get invitations, there was an after hours party, hosted by the GOLD COAST, TOUCHE'S & MANS COUNTRY OF CHICAGO. Believe me it was one good time! It was a great way to end the weekend.

ROD's CONTESTANT ED SMITH

\*H)[[t+ -1]][t+

00