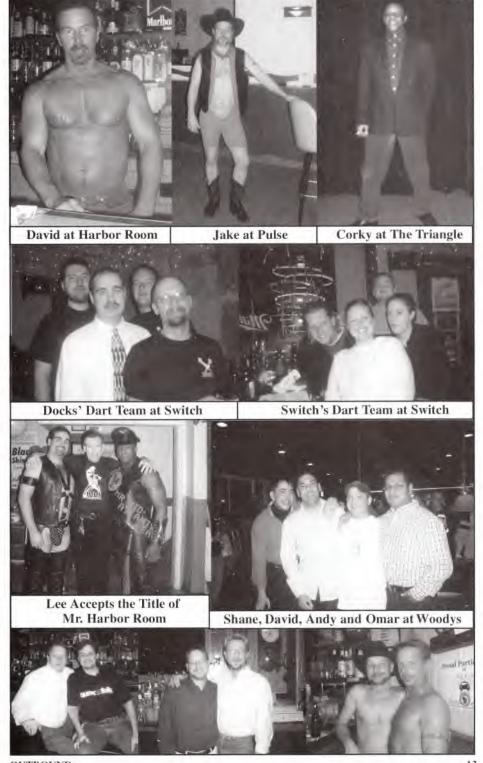

#### MILWAUKEE MAP

16

(Continued from page 7) M&M hosted their employee X-Mas party on January 13 with guest bartenders Ginger, Smitty and old alumnus Bill from Fluid. A fun time was had by all with the exception of a certain patron who wanted to stay way past his welcome. Other bar-hopping employees were seen at Harbor (CHAD Room please keep your

"Crazy Feather."

The Gay Side - By T. Rezza. gayside@outboundwi.com

For the ladies, check out owners Betsy and Becky, and the cute little dynamo "Sheena" behind the bar at Walker's Pint on 2nd St. just south of National Avenue. These ladies have one of the last bastions for lesbian watering holes, so please support them.

36, on January 17. I would like to thank David Howser, Rona, Marybeth and Patti and Elaine as well as everyone else that helped me celebrate. I love you all!

I hope everyone has a special valentine but if you do not, just know that the love of family and friends will always be there.