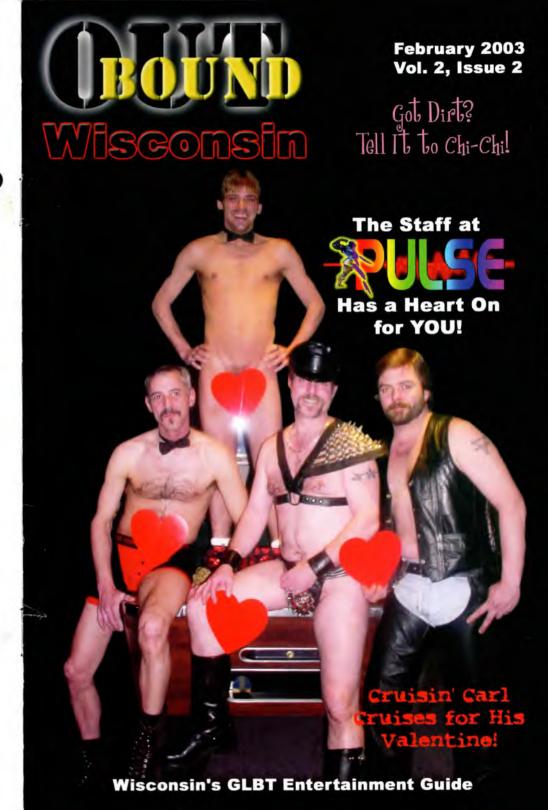

#### About the Cover - Pulse, The Heartbeat Of The Community

Pulse, 200 E. Washington

Milwaukee's latest, newest club, Pulse, has made a major transformation from a women's bar to a all-around gay bar where everyone is welcome. Leather, drag, country-western, sports or dance, there is something for everyone at Pulse. Renovations to the club have lent a favorable atmosphere to a variety of new activities. Including classic rock nights, karaoke, latin salsa, roaring 20's gangsta parties and more. The latest addition is their hot new pulsating all-male revue on Sunday nights. There is nothing else like it in Milwaukee. These performers are hot and eager to please.

Another hot feature is their sci-fi party that encourages patrons to come as their favorite sci-fi charater. This is guaranteed to to be a fun time. Check out their ad in this issue. Also, their latest addition to the staff, Jake, with his wide variety of hot, sexy outfits will keep you coming back for more.

We, at Outbound, want to congratulate Pulse for their efforts in bringing the gay communty of Milwaukeee something new and refreshing.