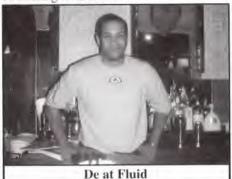

Next door, the boys at Fluid always make me feel welcome. Please check out the eye candy behind the bar as well as some of their great drink specials. From

specialty martinis to ice cream concoctions created by **love De**, there is something there for everyone. Bill and Jim always make you feel welcome so check it out and say hi to **Will, Brian** and my old swimming rival **Steve**.