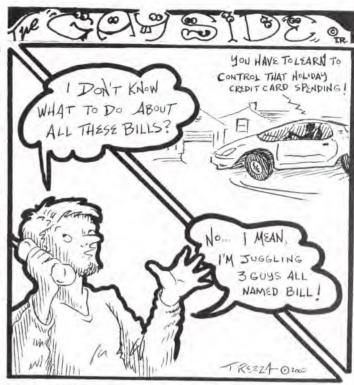

Well, to my relief, he ended it in one quick lunge and had me pinned again. One of his knees was between my legs pressing against my groin and his tool was touching my navel. The men did a

The Gay Side - By T. Rezza. gayside@outboundwi.com