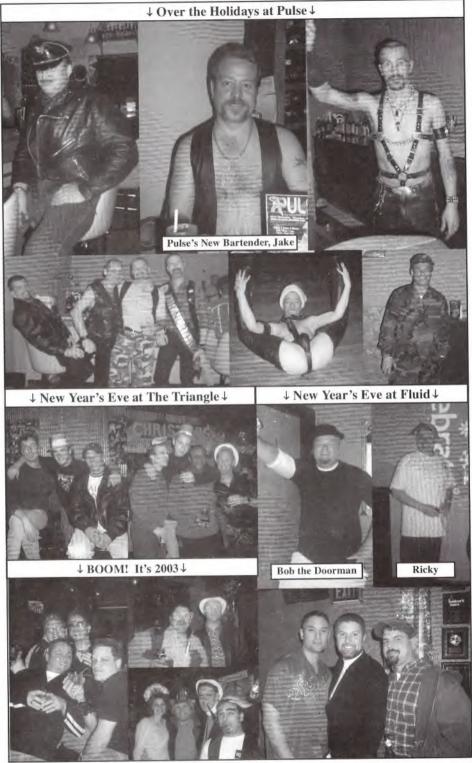

# Cheap Talkin' Chi-Chi

By Chi-Chi

Happy Holidays Everyone!

My, what a month it has been. So much going on that it is hard to know where to begin; so let's start.

Holiday festivities

started early in the month with the annual Third Ward X-Mas Party held at my home away from home, M&M Club. Among the many local celebrities was newly reelected Sheriff David Clark looking very dashing. He's married Rona, so hands off!

Later in the month, M's held a sing-a-long with Bonnie who recently enjoyed a guest appearance with the Men's Voices Milwaukee Choir and her accompaniment, Tony, tickling the ivories.

The following night was the customer appreciation X-Mas party hosted by Baby Jane Hudson and her assorted X-Mas faeries and elves. Among the glitterati were the 219 Girls (Nova Desirée and Joey Black), M&M's Corona, Miss Kitty from Fluid, Michelle from C'est La Vie as well as Dear Ruthie, Cha-Cha, Shannon DuPree and a very hot stripper whose stocking stuffer kept the crowd quite entertained.

I was able to get down to **Boom** for their X-Mas soiree. Thanks go out to **David**, **Tim** and **Lee**, for a wonderful time had by all. Check those boys out, they're worth a stop-by.

C'est La Vie had their annual X-Mas Eve party hosted by John Clayton and staff. A buffet and open bar was provided. And, from what I heard, it was enjoyed by all. Be sure to say "Hi" to Alvin, one of my favorite bartenders there. Alvin usually works on Sundays from 1:00 to 10:00 and is always ready with a smile and kind word. Luv Ya Honey!

The hostess with the mostess, Miss Charlotte Lorraine, held a gala on X-Mas day for the many who needed a respite from all the family duties the season can bring. Thanks also go out to Lady Bye, who cooked a wonderful prime rib dinner for this X-Mas orphan and friends from Chicago.