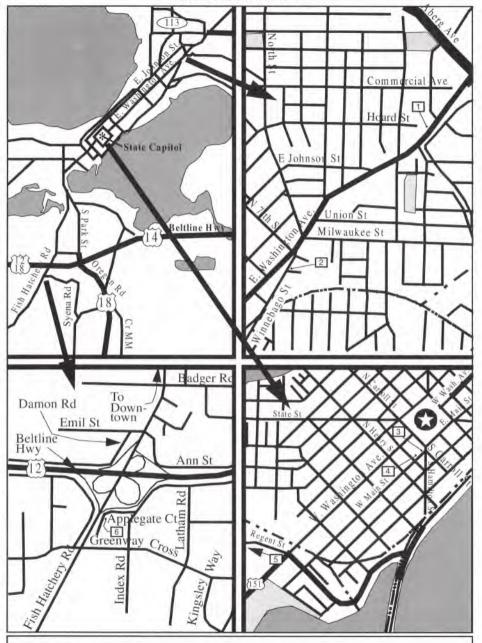

277-9700
- 6 Fox Hole, The W 5 Applegate Ct., 53713 608-277 - 9700
- 5 Greenbush W 914 Regent, 53715 608-257-2874
- 1 Men's Room, The M,L&L,V,Cr 3052 E. Washington, 53704 608-241-9335
- 6 Planet Q M,W,D,DJ 18-20 year olds admitted on Tuesday nights 5 Applegate Ct., 53713 608-277-9700
- 4 Rainbow Room M.W.S 121 W. Main St., 53703 608-251-1030
- 1 Ray's Bar & Grill M,W,DJ,F 3052 E. Washington, 53704 608-241-9335
- 3 Shamrock -117 W. Main, 53703 608-255-5029

Key to symbols -D = Dancing M = MenW = WomenV = VideoDJ = Disc JockeyCr = CruisingSt = StrippersS = Shows

> P = Patio G = GamesF = FoodL&L = Levi &

Leather

# **Outbound In Madison**



Matt Enjoying Some Hot Sex at The Shamrock



Cary and Jess, Bartenders at Ray's



Joe, Amberlee and David Working the Door at Club 5

# MADISON MAP



Place Your AD Here for \$80 Call 414-915-3806



# M&M CLUB

124 North Water Street, Milwaukee, WI 53202 414 . 347 . 1962

HOME OF "CHEAP TALKIN' CHI-CHI"

Check Out Our Daily Lunch & Dinner Specials Including:

- Mountain of Ribs Monday
- ·All-You-Can-Eat Fish Fry Friday
- ·Mouth Watering Prime Rib Saturday
- ·Sunday Brunch



SUNDAY EVENINGS IT'S
JOYCE OR GINNI AT THE PIANO

MONDAY COCKTAIL HOUR
JOIN TRIXIE AT THE KEYBOARD
SATURDAY JAN. 11
SINGSATIONAL PRODUCTIONS

DON'T FORGET OUR 2-4-1 COCKTAIL HOUR & On Thursday, It Goes ALL NIGHT!

# La Cage Bartenders Jeremy & Eli



Jo Dee's 30th Anniversary Party

#### OOPS! WE GOOFED

We made a major typo (misspelling) somewhere in this issue. The first 25 readers to find it can go to our website and receive a free personal ad.

Go to http://ww