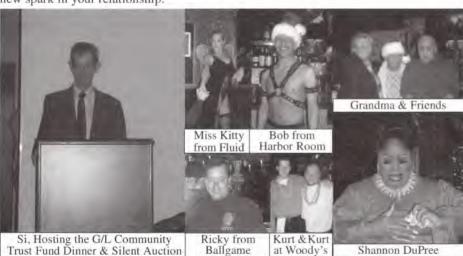

Getting the winning bid for a gift certificate at The Pasta Tree, during the G/L Trust Fund silent auction, my partner and I had a wonderful intimate authentic Italian dining experience.

We arrived early evening and were seated immediately. The decor was simple but effective and cozy. Along one wall there were Italian sofas for the diners to sit on; a very nice contrast to the plain bench seats referred to as "booths" in American family restaurants. The waitress was very friendly and presented us with an ample wine list. We chose Corvietto Classico "Campo Grande," a delicious semi-dry white wine.

Later in the month, M's held a sing-a-long with Bonnie who recently enjoyed a guest appearance with the Men's Voices Milwaukee Choir and her accompaniment, Tony, tickling the ivories.

The following night was the customer appreciation X-Mas party hosted by Baby Jane Hudson and her assorted X-Mas faeries and elves. Among the glitterati were the 219 Girls (Nova Desirée and Joey Black), M&M's Corona, Miss Kitty from Fluid, Michelle from C'est La Vie as well as Dear Ruthie, Cha-Cha, Shannon DuPree and a very hot stripper whose stocking stuffer kept the crowd quite entertained.