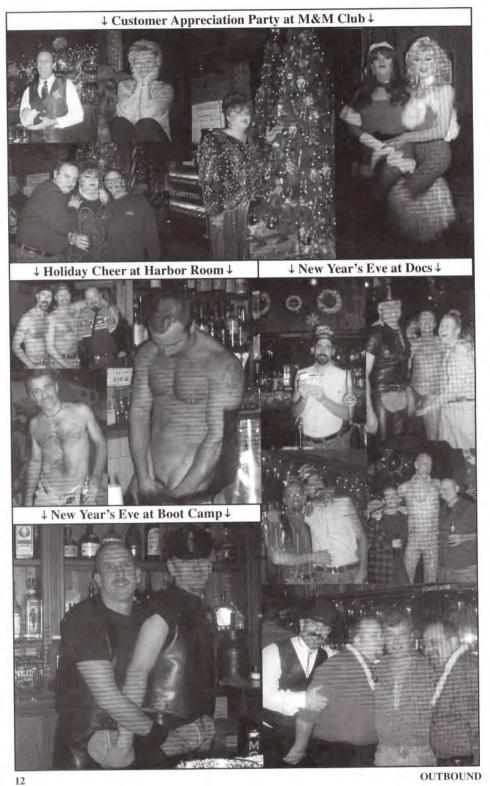

# Cheap Talkin' Chi-Chi

By Chi-Chi

Happy Holidays Everyone!

My, what a month it has been. So much going on that it is hard to know where to begin; so let's start.

Holiday festivities

started early in the month with the annual Third Ward X-Mas Party held at my home away from home, M&M Club. Among the many local celebrities was newly reelected Sheriff David Clark looking very dashing. He's married Rona, so hands off!

Later in the month, M's held a sing-a-long with Bonnie who recently enjoyed a guest appearance with the Men's Voices Milwaukee Choir and her accompaniment, Tony, tickling the ivories.

The following night was the customer appreciation X-Mas party hosted by Baby Jane Hudson and her assorted X-Mas faeries and elves. Among the glitterati were the 219 Girls (Nova Desirée and Joey Black), M&M's Corona, Miss Kitty from Fluid, Michelle from C'est La Vie as well as Dear Ruthie, Cha-Cha, Shannon DuPree and a very hot stripper whose stocking stuffer kept the crowd quite entertained.

I was able to get down to **Boom** for their X-Mas soiree. Thanks go out to **David**, **Tim** and **Lee**, for a wonderful time had by all. Check those boys out, they're worth a stop-by.

C'est La Vie had their annual X-Mas Eve party hosted by John Clayton and staff. A buffet and open bar was provided. And, from what I heard, it was enjoyed by all. Be sure to say "Hi" to Alvin, one of my favorite bartenders there. Alvin usually works on Sundays from 1:00 to 10:00 and is always ready with a smile and kind word. Luv Ya Honey!

The hostess with the mostess, Miss Charlotte Lorraine, held a gala on X-Mas day for the many who needed a respite from all the family duties the season can bring. Thanks also go out to Lady Bye, who cooked a wonderful prime rib dinner for this X-Mas orphan and friends from Chicago.