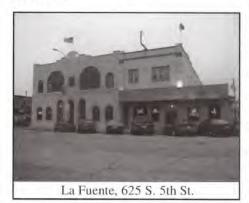

### Out Bound Edibles

Restaurant Review — La Fuente By J. Alan

La Fuente, at 625 S. 5th St., just a block or so north of National Ave., is an authentic Mexican delight. Get there early, if you don't, expect a long wait as it is very popular. We arrived shortly after 5pm on a Saturday and were seated immediately.

However, leaving at 6:30pm, the line at the door was growing.

The decor was invitingly festive in the Mexican tradition with a beautiful fountain (fuente) in their indoor atrium-style dining area. The tables and dining area were clean and the waiter (**Omar**) was prompt and courteous.