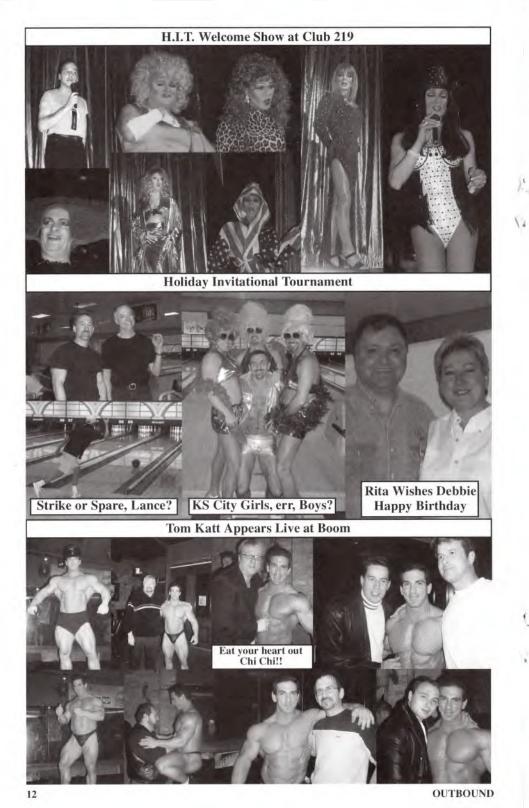

### H.I.T. was a HIT

By Rita

The 24th Annual Holiday Invitational Tournament was held this Thanksgiving Weekend. As the oldest Gay and Lesbian bowling tournament, they drew over 250 bowlers and non-participants all competing for \$20,000 in cash and prizes given away. Bowlers attended from all over the United States, some came directly to the tournament from Bangkok, Thailand.

Kansas City took home the coveted Team Spirit award for their Austin Powers Goldfinger costumes.

**Austin Powers Goldmembers** 

Bob Swanson from Milwaukee, WI bowled a perfect 300 game during his team event Saturday. Directors of the tournament, Mark Groth and Doug Oetzel did a terrific job of hosting one of Milwaukee's biggest sporting events.

This year's recipients of the HIT Hall of Fame award was presented to David "Dame" Howser and Bill Conklin for their support and efforts over the years.

The Board of Directors from HIT would like to thank all the sponsors, for their support and contributions throughout the year, allowing HIT to be the success that it is. Also, thanks to Miller Brewing Company for returning as their Corporate Sponsor.

Finally, the biggest event was the Holi-Invitational Tournament held over Thanksgiving weekend. starting with the welcome show at Club 219 on Thursday night. Hosted by my fellow

columnist Karen Valentine (Cordially Yours of Instep), looking very regal, proving diamonds are a girl's best friend. There were many guest stars donating their time and their tips-among them Wilma from Fluid looking very Jackie O, Lana St. James from Triangle, Club 219's very own Sasha, Desiré and Nova. (Girls, thank's for the help.) Miss Rita and I did our best to keep the spirit up along with board members Candi Stix, Anita Makeover and Suzie Wong.

Girrlz justa wanna have Fu-un!

I learned the hard way-Cuervo and pompoms are a dangerous mixture. It seems that Rita and I were a little too exhausted from our cheer leading tryouts to make bowling on Friday, but I definitely know how to hail a taxi in this town. Thanks Buffy for pulling me out of that one.