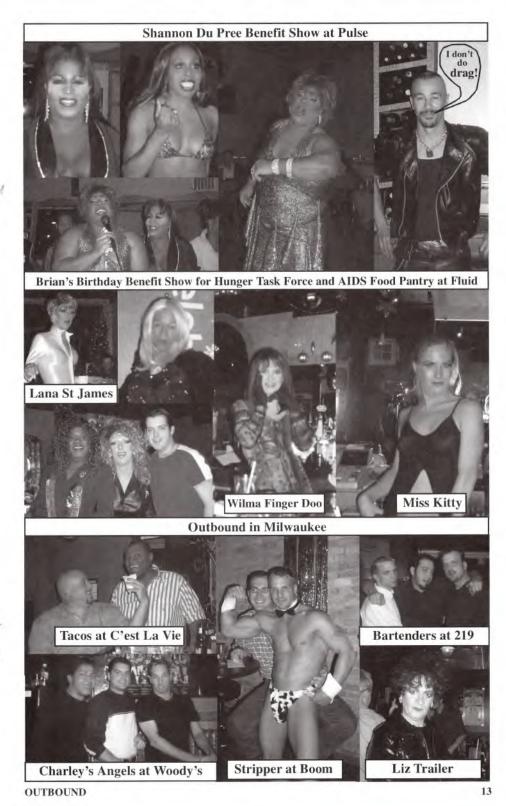

### Cheap Talkin' Chi-Chi

By Chi-Chi

Greetings Gossip Mongers!

I hope everyone had a wonderful Thanksgiving.

There have been a lot of events and sightings this past month, so let's get to it. To begin

with, I stopped in at La Cage to wish owner George Prentice a happy birthday. The bar, as usual, was packed for this event which was also a benefit for BestD Clinic. George and Corey had set up a scrumptious buffet and entertainment of strippers and female illusionists galore.

Also, in early November, I was fortunate to experience the ultimate gay icon Judy Garland, Ms Linda Steiver, bringing this legend to life and the very talented Paul Helm at her side. The gay community was quite well represented the night yours truly was there. When asked if there were any "friends of Dorothy" in the audience, it was as if there was a thunderclap from the sky. My other attendees with me for this event were Miss Rena, Dame David Howser and Baby Jane Hudson. After the show we stopped in at This Is It for a cocktail to check out the action. Our bartender Joe was a sweetheart, and if you like them young, dark and handsome, check him out behind the bar.

next visit to Milwaukee will be on a much happier note.

We all headed over to Pulse (formerly Fannies) to check out what Sharon has done to her bar. I was pleasantly surprised at the transformation.

The outside of

The outside of the building belies how large

and spacious it is. We came for strippers, but came on the wrong night. Check out the beefy studs on Sundays and my very good friend "Cha-Cha" aka "Rochelle," on Friday nights from 5-9pm. Cha-Cha has her own Jazz corner. There is something for everyone at this new hotspot, **Pulse**.

### About the Cover - Triangle

By The Staff of Triangle Bar

Triangle Bar, 135 E. National Ave, has been in business for 14 years. We feature the latest in music videos that you can watch on our 7T.V. screens. We also have a secluded patio that's great for the summer months, and soon will be featuring a fire pit to warm up to for the winter.

Starting December 6, we will be open 6 am Friday, Saturday and Sunday with Gramma from the '1100 Club' as your bartender. And, don't forget we're having our X-mas party on Dec. 17.

With our friendly staff, and our playful atmosphere, no matter your age or interests, you're sure to find something you'll enjoy at The Triangle. On behalf of our staff, we wish you a safe and enjoyable holiday.