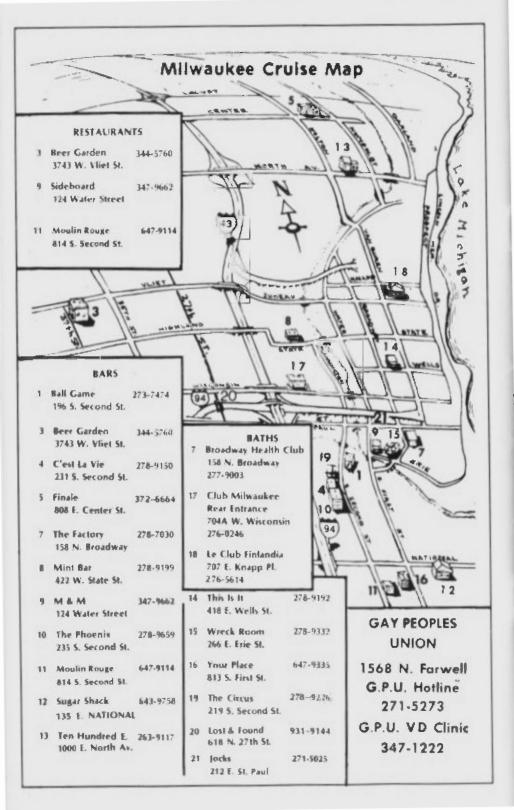

# YOUR BUSINESS DIRECTORY

KOEGLER'S EAST SIDE FLORIST. 2034 E. NORTH AVE 271-9912

LEATHER & SHEDE CLEANING & REFINISHING

LEATHER GOODS REPAIR CO. 1019 N. 3RD 271-9897 MON-FRI 9:30-5:30

QUALITY PRE-OWNED MEN'S CLOTHING

MASON RESALE LTD.

524 E. MASON 2ND FLOOR 271-3015 OPEN MON-SAT 10-5 Consignments Welcome

# BOARD

LAMDSCAPE WORK-Weekends & Evenings. Yard work & light construction. Hours flexible but must be dependable. Salary open. CALL: Evenings. 351-3243

Ads for the Bulletin Board can be had for 50¢ a line or for a \$2 minimum. Make a fair guess and send your check with your order. It will be in the next issue.