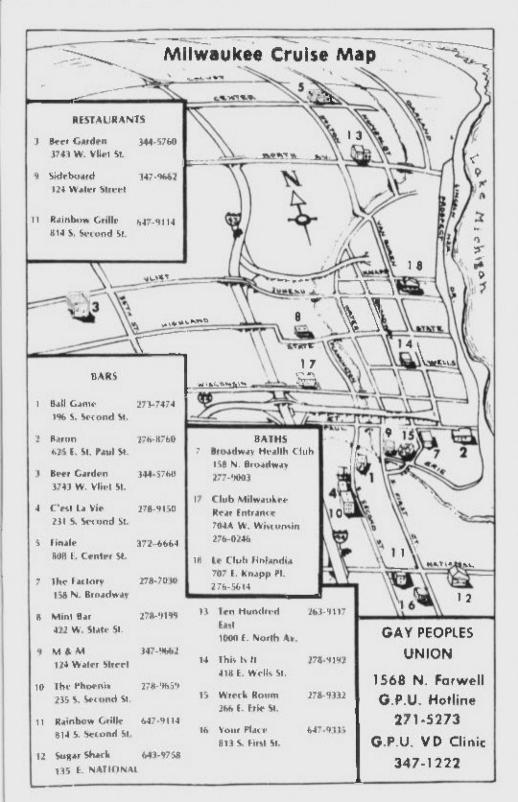

# NOW... OVER 300,000 MEMBERS

THE CLUB BATH CHAIN

where ever you're going... we're probably already there!

CLUB MILWAUKEE BATHS

Phone 276-0246

704-A West Wisconsin (Rear Entrance)

Always Open-Members Only

LEGAL I.D. REQUIRED

NO ONE UNDER 18 ADMITT

BUST
HAPPY HOUR TICKETS
4:30 - 6:30

MON - FRI

Beer Nite Wednesday 30¢

SATURDAYS & SUNDAYS HANGOVER PARTY

BLOODY MARY'S SCREWDRIVERS SALTY DOGS

BALL GAME

196 S. 2nd St.

Milwaukee

273-7474

# THE BARON

# THE BARON PUB

Open Weekends 9 p.m.

serving your favorite blended drinks, imported beer and wines

imported beer OFFERING THE FINEST IN and wines DISCO MUSIC 7 DAYS A WEEK

BEER BUST — Every Wed. 9 - 2 AM

625 E. St. Paul

276-8760

```
T
    the 21st
H
    Low Day Rates 8am-4pm...CLUB BATHS
    Cocktail Hour Specials 4-7pm...BEER GARDEN
U
    25c off all Drinks 4-7pm...PHOENIX
R
    Happy Hour Tickets 4:30-6:30pm ... BALL GAME
S
    Double Bubble 5-7pm...M & M
    Happy Hour Tickets 5-7pm...WRECK ROOM Disco by John 5pm-2am...YOUR PLACE
D
A
    Shake-A-Break... SUGAR SHACK
    $5 Drink Card Drawings 9-Midnite...FINALE
Y
    Live Disco 9pm-2am. . BARON
   the 22nd_
F
    Low Day Rates 8am-4pm...CLUB BATHS
    Fish Fry llam-lopm... BEER GARDEN
1
    Dollar Doubles & Triple Beer 4-7pm...FINALE
D
    25¢ off all drinks 4-8pm...PHOENIX
Happy Hour Tickets 4:30-6:30pm...BALL GAME
A
    Double Bubble 5-7pm...M & M
    Happy Hour Tickets 5-7pm...WRECK ROOM
    Fish Fry 5-11pm...M & M
Disco by John 5pm-2am...YOUR PLACE
                                                               until Midnite 6 Committee"
    Happy Hour 8-10pm ... SUGAR SHACK
    Live Trio 9pm-lam...RAINBOW GRILLE
    the 23rd
S
A
    Continental Breakfast 8-10am...CLUB BATHS
                                                               Priday "No on
T
    Free Hot Dogs & Triple Beer 3-8pm...FINALE Disco by John 2pm-3:30am...YOUR PLACE
U
    Tenth Anniversary Picnic 3-?... BEER GARDEN
R
    Surprise Nite... SUGAR SHACK
D
    Hot Disco Nite ... BARON
    Jamie's Birthday Party 9:30pm...BALL GAME
A
                                                               From
Y
                                                               THIS WEEK-END:
Sunday, fund raid
  the 24th
U
   Continental Breakfast 8-10am...CLUB BATHS
    Brunch llam-4pm...BEER GARDEN
N
   Free Brunch 2-5pm...FINALE
D
   Hangover Party Noon-5pm...BALL GAME
Brunch 1-5pm...M & M
A
    MCC Worship Service 2pm...FARWELL CENTER
Y
    Hot Dog Disco 3-6pm ... YOUR PLACE
    Mass for Gay Catholics 6pm ...
                     2506 Wauwatosa Ave (N. 76th St)
    Free VD Exam 7:30-10:30pm ... CLUB BATHS
    Gay Alcoholic's Annonymous 6pm ... FARWELL CENTER
    Jan & Gerry at the Organ 8-Midnite ... M & M
    Bar Stock & Bottle Beer for 50g ... PHOENIX
```

# DISCO TO THE SOUNDS OF THE PHOENIX

235 SOUTH SECOND STREET 278-9659

# SUGAR SHACK

135 EAST NATIONAL

643-9758

OPEN DAILY AT 7 SUNDAY AT 2