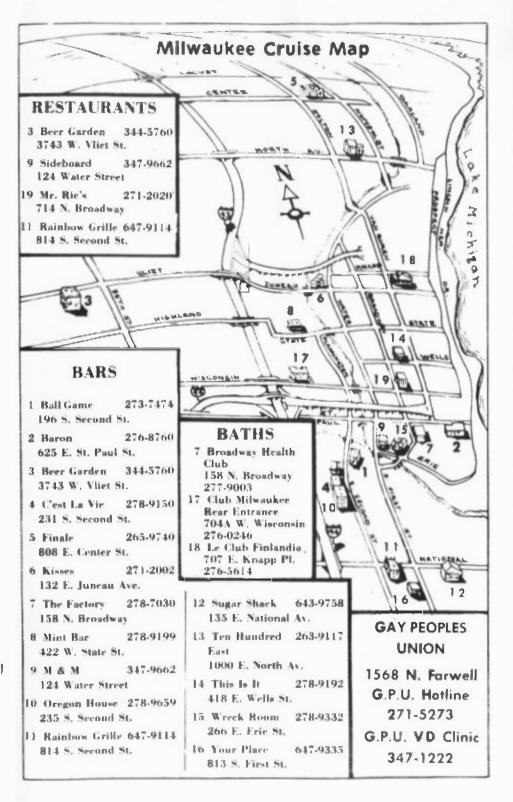

| 2706 W. Clark St., Milwaukee, WI 5 | 3210 Phone   | 263-4523  |
|------------------------------------|--------------|-----------|
| EditorF. Thalacker                 | TypesettingR | 5choedler |
| Graphics                           | Map by       | Dru       |
| Cover by                           | T. Pionke    |           |