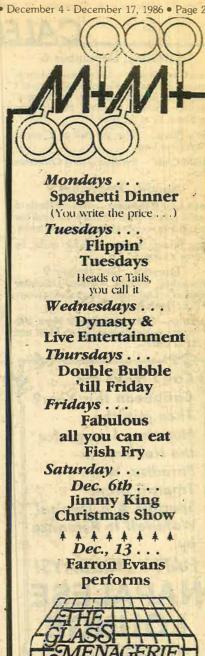

turday, Dec 13th from 8pm on when Sharon, Iloni and he staff at this popular bar provides munchies, door prizes, free tap beer and some other special surprises. And don't forget Fannies has a country night on Tuesdays starting at 6pm.

Frankie's Cabaret has their grand opening scheduled for Friday, Dec. 19th with a show feeturing the talents (or lack of?) Baby Jane Hudson. Just kidding Baby - I'm just trying to be as sick as she is. Also appearing will be Ruby Steven, Miss Ashley, Bouji, Mand (Cuervo Queen) McCall and more surprises. There will be special door prizes given out, and drink specials all night, and even a visit with Santa. Stop in and christen the Cabaret, and show Frankie and his staff how Milwaukee can party.

Tuesday, Dec. 9th, La Cage has their 2nd Continued on page 29 •



#### Continued from page 23

Wednesdays, they've now added Menergy, a group of male dancers.

Thanksgiving Day turned out to be nice for once, no snow, no freezing rain, actually kind of pleasant, so the whole slate of activities centered around H.I.T. worked out fine - Thanksgving Dinner (which was just delicious) at the Factory, was prepared by Mr. J's Catering, then from 8-10 there was a champagne reception at Your Place, and then it was on to La Cage for a show and reception from 10-midnight. Carl, my photographer, was supposed to shoot the show but ended up appearing in it, instead. I don't know about him, I send him to take pictures, and before you know it he's either behind the bar serving cocktails, or throwing on a dress and appearing on stage!

That same day, the Ballgame had t