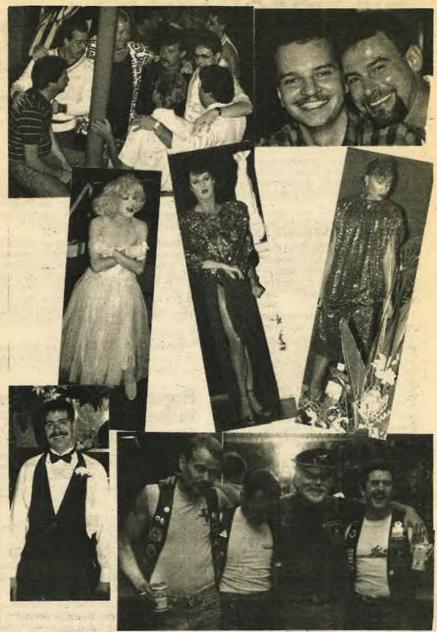

|  |

111 22.



The MAP Fundraiser hosted by Miquel at Club 219 consisted of a wonderful buffet, a show by the 219 Girls, and a chance to join some friends for a good cause. They raised over \$800 for MAP's housing fund.

Page 12 • October 16 - November 5, 1986 • InStep

# THE ARTS

#### Tartuffe

The Milwaukee Repetory Theater is to be commended for a splendid production of "Tartuffe" as part of their 'Moliere in Rep! series presented in repertory with "The Black Cross." It proves the timelessness of the great Moliere in his social commentrary on religious practice, lived faith, and sometimes the hypocrites involved therein.

Richard Wilbur's translation from the French makes Moliere come alive for today from his seventeenth century time frame. The language is truly meaningful and its flow music to the