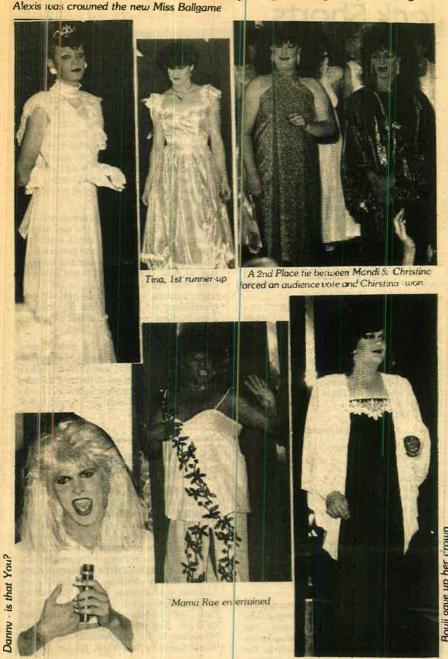

#### Cover Story

This weeks cover allows another new artist to display his talents, **Tom Pawzun**, of Racine sent this nice pencil sketch to us through the mail, along with another one of his owrks.

Friends of his at Jo'Dees urged him to submit some of his work for our consideration. Tom, wrote us, "Being an artist myself, I'm always interested in seeing other people's work as well as their techniques. I must give credit, you have come out with a lot of fantastic covers."