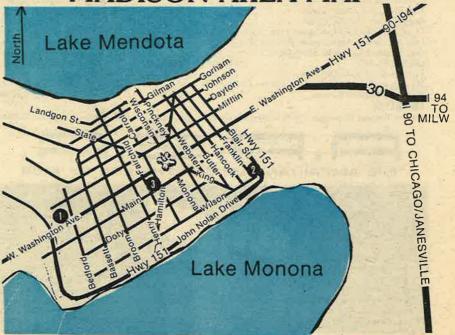

#### The American Run for the End of AIDS comes to Milwaukee & Madison

Milwaukee (In Step) — He runs in memory of his friends, and he's up against out most vicious enemy.

Brent Nicholson Earle, a 35-year-old New York City playwright, arrives in Milwaukee at 4pm, Thursday, July 10th part-way through his 10,000 mile run, a 20-month ultramarathon to raise money and consciousness to help fight AIDS. He left New York Feb. 29th, and after a two week break back in New York, left from Chicago and arrives here before departing for Madison, where he's expected to arrive on July 15th.

A press conference has been called for 10AM, Thursday, July 10, to preceed the runners arrival in Milwaukee. Local concerned runners are urged to escort Brent Earle the last miles into Milwaukee. If you are interested in running, please contact cooridinator Tom Boll at the MAP Office (273-AIDS.)

After running twenty miles per day towards Madison, Brent will return to Milwaukee each night for various fundraising events, which are being coordinated by M.A.P. At presstime, MAP was still confirming dates, but look for posters in various gay establishments.