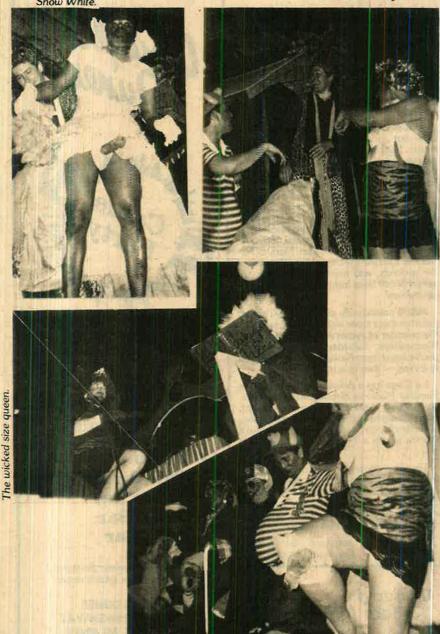

#### Cover Story

Holly Brown returns as our cover artist this issue (she also did Issue 10's cover). As the summer hot weather approaches, we thought this water polo player might cool you off. But then again he may cause your temperature to climb.

Water polo is a rare sport here in the USA, but in Holly's native Australia, it's much more common. Maybe it's time for us all to make vacation plans for the land down under.