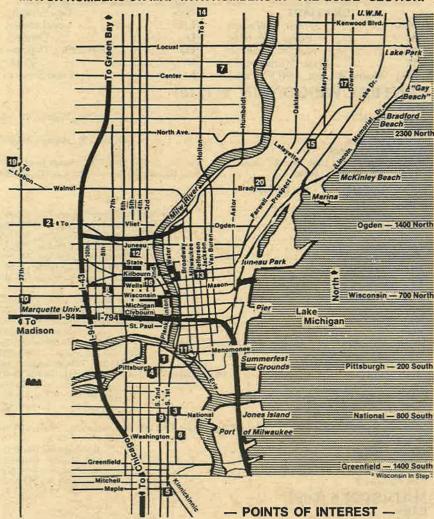

|



#### **MILWAUKEE AREA MAP**

MATCH NUMBERS ON MAP WITH NUMBERS IN "THE GUIDE" SECTION.



Milwaukee Art Museum

(E. Mason St. at the Lakefront)

Performing Arts Center (PAC)

(N. Water, between E. Kilbourn Ave. & State St.)

**Pabst Theatre** 

(E. Wells St. and N. Water)

**Grand Avenue Mall** 

(W. Wisconsin Ave. between N. Plankinton Ave. and N. 4th St.)

MECCA/Auditorium/Arena

(W. Kilbourn Ave. between N. 4th and 6th)

Milwaukee Public Museum

(W. Wells and N. 7th Sts.)

Mitchell Park Conservatory (the Domes)

(600 block south on S. 27th St.)

**Riverside Theatre** 

Wisconsin At The River

Continued from page 6

antibody status, according to the first formal quartely review of the program to test all recruits and refuse military service to those testing positive. The Associated Press reported that for those aged 17 to 20, that rate was 0.6 per 1,000; ages 21 to 25 had a