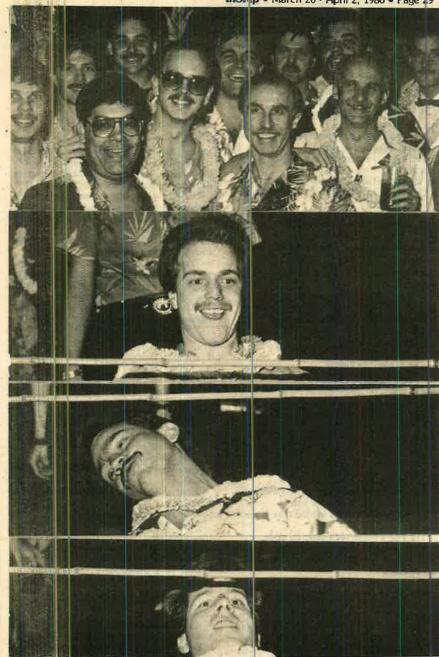

cessful doctor and her lover Emma.

The Milwaukee premiere of Arthur Bressan Jr.'s controversial AIDS feature film, Buddies will have two screenings, on Monday, April 21 and Tuesday, April 22.

Closing the festival is the rarely screened 1961 British thriller Victim. Starring Dirk Bogard, Victim traces an upper-class barrister who instead of giving in to blackmailers' demands, risks his marriage and career by cooperating with the police.

Screenings for all four nights will take place at 7:00 in the UW-Milwaukee Union Cinema, Tickets are \$3.50, \$2.50 for UWM students. The UWM Student Union is located at 2200 East Kenwood Blvd.

The Lavender Commitment is a gay/lesbian arts group at UWM. For further information on the Lavender Commitment or the film festival, call 963-6555

SLOW DANCING



Aloha! The Y.P.'s Flamingoes Softball team kicked off Softball benefit season with a South Seas Flavor. How low can you go?

# Carl Camps Out

by Carl Ohly

For me, 1986 has started out wonderfully! First my camera was replaced with new equipment (the better to take your picture with my dear), then Ron gave me the opportunity to review for you places to go and party, and Ms. M gave me the privilege to sit on the panel that roasted Mr. Geiman at the Ballgame's "Celebrity Roast for AIDS". For all these things I am grateful. Well good things come in three's, and new bars open in Wisconsin are no exception. The newest of the gay bars to open is in Appleton. The Pivot Club is it's title and it is well worth the trip.

As I said before, the Pivot Club is in Appleton, and very easy to get to. T