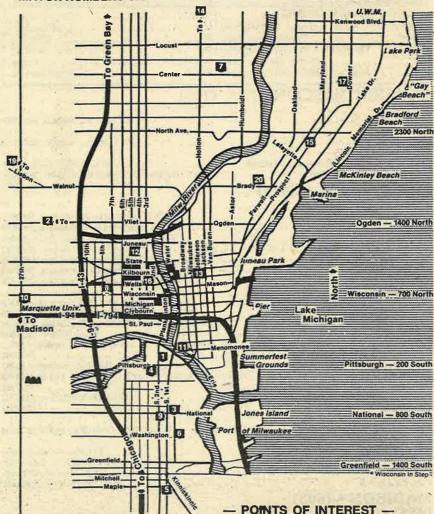

|            |
| MILWAUKEE METRO • (414)                                                                                                | 17         |
| 1 Ballgame (Mw)                                                                                                        | 273-7474   |
| 2 Beer (Garden (Wm, F)                                                                                                 |            |
| 3 Boot Camp (M, L/L)                                                                                                   |            |
| 4 C'est La Vie (Mw, D)                                                                                                 |            |





#### MILWAUKEE AREA MAP

MATCH NUMBERS ON MAP WITH NUMBERS IN "THE GUIDE" SECTION.



#### Milwaukee Art Museum

(E. Mason St. at the Lakefront)

#### Performing Arts Center (PAC)

(N. Water, between E. Kilbourn Ave. & State St.)

#### **Pabst Theatre**

(E. Wells St. and N. Water)

#### **Grand Avenue Mail**

(W. Wisconsin Ave. between N. Plankinton Ave. and N. 4th St.)

#### MECCA/Auditorium/Arena

(W. Kilbourn Ave. between N. 4th and 6th)

#### Milwaukee Public Museum

(W. Wells and N. 7th Sts.)

#### Mitchell Park Conservatory (the Domes) (600 block south on S. 27th St.)

#### **Riverside Theatre**

Wisconsin At The River

◆Continued from page 6

committee include John Monohan, a member of the executive committee of the Michigan Organization for Human Rights; Rodger MacFarlane, former executive director of Gay Men's Health Crisis; Elaine Noble, former Massachusetts st