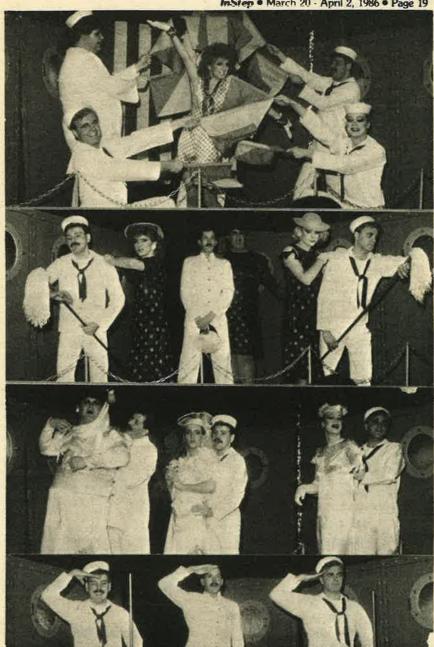

x?"

"Sure".

"Your place or mine?"

#### The Baby

Mom: What's wrong, Janet? Your dad and I know something is wrong.

Janet: Oh, nothing. Eddie dropped the baby down the toilet.

Dad: Why?

Janet: Why what?

Dad: Why did he drop the baby down the toilet?

Janet: Just to spite Alan and Debbie. It's their baby.

Mom: Do they know yet?

Janet: No. They think it was a leg of lamb they ordered.

Dad: Lamb's expensive they'll be worried. Janet: Dad, what about the baby?

Dad: He's too young to understand.

Mom: She means the baby may be hurt, Dad.

Dad: No. They're very resilient. God protects babies.

Janet: Not when they're dropped in the toilet. This toilet has that blue stuff in it!

Dad: You know sometimes lamb has that purple, ink on it from the inspectors stamp. Mom: He's right, Janet.



The Wreck Rooms "Dames at Sea" with a delightful cast and great set design repeats again Saturday; March 22 at 10pm. If you missed it last week-here's your chance!

## The Arts

# THE SHATTERED IMAGES The Fourth Annual Milwauke Gay/Lesbian Film Festival

Beginning April 7, the Milwaukee Gay/ Lesbian Film Festival returns in its fourth year as an annual event. Titled "The Shattered Images", this year's festival will open "Gay & Lesbian Awareness Days '86", the annual gay pride celebration at the UW-Milwaukee campus.

Following last year's most successful program, the 1986 festival is in the form of a film series, presenting the best and newest in films by and about gay men and lesbians and will reflect the Lavender Commitment's continual effort to improve and expand the event

Highlightin