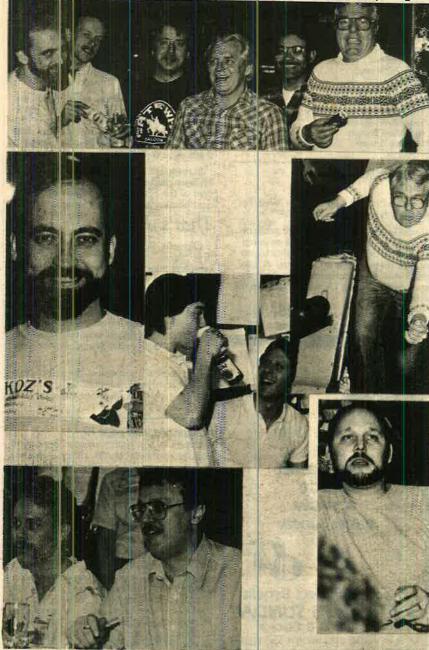

but experts have disagreed over whether the reverse is possible.

Now researchers in Boston and San Francisco have published separate reports in the British medical journal Lancet describing isolation of the virus in the secretions of eight women.

In Africa, where AIDS strikes nearly equal numbers of men and women, many researchers believe that the disease is frequently transmitted sexually from women to men. But in the US, AIDS is largely a male disease. Of the 17,871 AIDS cases recorded, only 43 victims have been men assumed to have gotten AIDS through sexual intercourse with women.

The new studies were conducted by AIDS Continued on page 16.

645-5000

CLEAN CABS, COURTEOUS SERVICE

Business Accounts & Time Orders Accepted

CHECKER CAB CO

InStep • March 20 - April 2, 1986 • Page 35



Bill Conklin (left) and InStep Sports Editor Ken Kurtz kept score at HIT's spring mini-bowl fundraiser for the fall Holiday Invitational Tournament.

Page 34 • March 20 - April 2, 1986 • InStep

#### Continued from page 32

Chairman) has announced plans for a Mini-Bowling League this spring; it will bowl on Thursday nights. Anyone interested? Contact David Theiss at 347-0988.

The Spring H.I.T. League is again forming for this year. Season will begin on Tuesday, May 6th, 7 PM, at Landmark Lanes. Anyone interested in bowling on this years league (teams or individuals) please give me a call at 321-5593.

The MIL-M-AIDS tournament in Madison (April 19th) is filling up fast! Call Al Eggleston in Madison (608-249-3056) if you are still interested in entering. The bus from Milwaukee is also fi