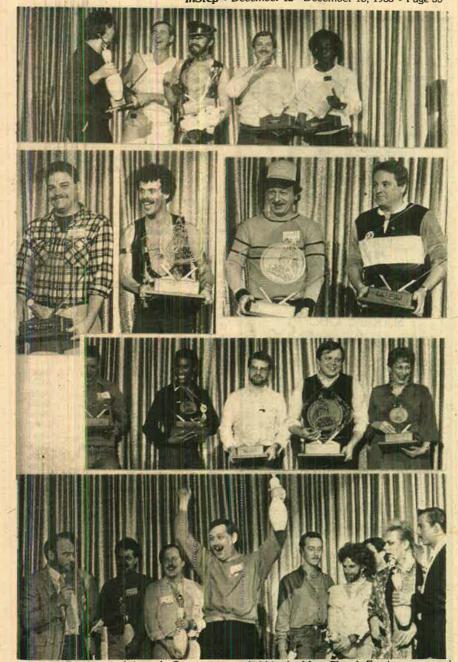

InStep • December 12 - December 18, 1985 • Páge 47

Roll, roll, roll those balls ..., H.I.T. bowlers racked em up at Red Carpet Lanes South Park.

Page 46 • December 12 - December 18, 1985 • InStep

Michael, Mr. Lee Jim Schimmer Steve, Margo & Stommie InStep • December 12 - December 18, 1985 • Page 3

The Holiday Invitational Tournament

Page 4 • December 12 - December 18, 1985 • InStep