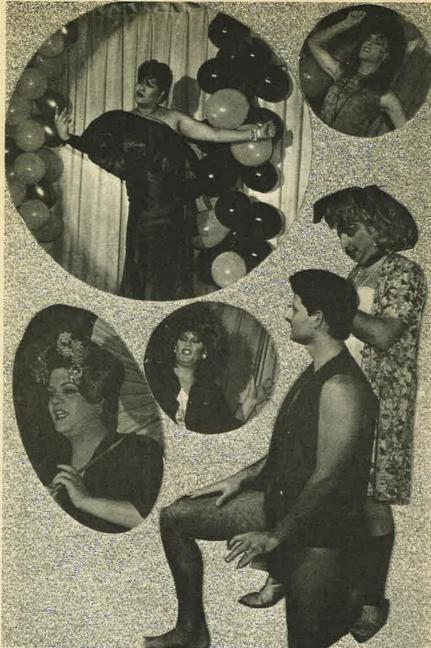

La Cage presents its

"TURNABOUT"
Wed., Dec. 4th, 11pm

The La Cage Staff Does The Show In Drag, and the Drag Queens Tend Barl

A Milw. AIDS Project (MAP) Fundraiser

The Door & All Performers Tips go Directly to MAP.