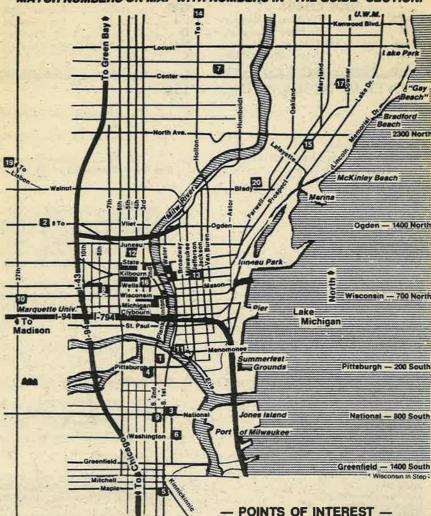

|



#### **MILWAUKEE AREA MAP**

MATCH NUMBERS ON MAP WITH NUMBERS IN "THE GUIDE" SECTION



#### Milwaukee Art Museum

(E. Mason St. at the Lakefront)

#### Performing Arts Center (PAC)

(N. Water, between E. Kilbourn Ave. & State St.)

#### **Pabst Theatre**

(E. Wells St. and N. Water)

#### **Grand Avenue Mall**

(W. Wisconsin Ave. between N. Plankinton Ave. and N. 4th St.)

#### MECCA/Auditorium/Arena

(W. Kilbourn Ave. between N. 4th and 6th)

#### Milwaukee Public Museum

(W. Wells and N. 7th Sts.)

#### Mitchell Park Conservatory (the Domes)

(600 block south on S. 27th St.)

#### **Riverside Theatre**

Wisconsin At The River

## **Group Notes**

## CCAF Seeking Donations to Support Our Communities Agencies

Because of the needs facing our community and its members, as never before, the Cream City Association Foundation needs your financial support for the community agen