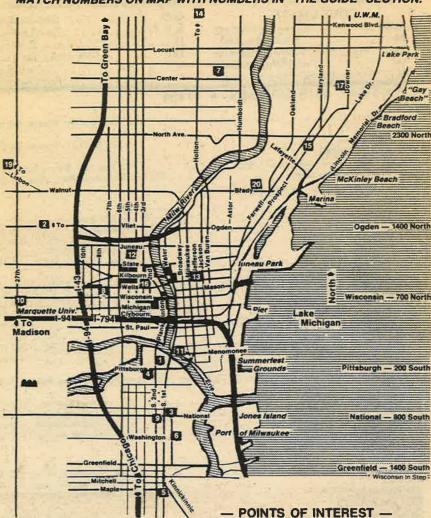

WISCONSINSTEP

Volume 2, Issue 23 • November 14 - November 27, 1985

Who is The
Best Amateur
MALE DANCER in Wisconsin?
Find Out Wed., Nov. 27, 11pm
A STAR STUDDED

FINALS

Strut Syour Stuff

\$500 Cash To Winner