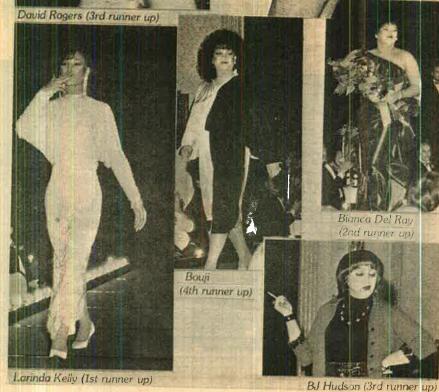

WISCONSINSTEP

Volume 2, Issue 23 • November 14 - November 27, 1985

Who is The
Best Amateur
MALE DANCER in Wisconsin?
Find Out Wed., Nov. 27, 11pm
A STAR STUDDED

FINALS

Strut Syour Stuff

\$500 Cash To Winner