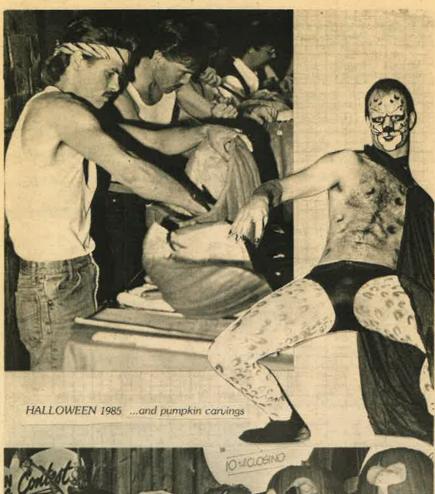

### Cover Story

Staff artist Tom Rezza graces our cover this issue with a welcome to the Holiday Invitational Bowling Tournament (HIT) which means it must also be Thanksgiving time

Join us as we welcome the bowlers from across the country, and especially to those new cities joining the HIT roster this year. Our weather may not be the best this time of year, but our hospitality makes up for it.