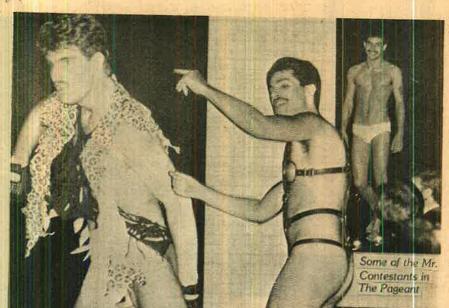

WISCONSINSTEP

Volume 2, Issue 23 • November 14 - November 27, 1985

Who is The
Best Amateur
MALE DANCER in Wisconsin?
Find Out Wed., Nov. 27, 11pm
A STAR STUDDED

FINALS

Strut Syour Stuff

\$500 Cash To Winner