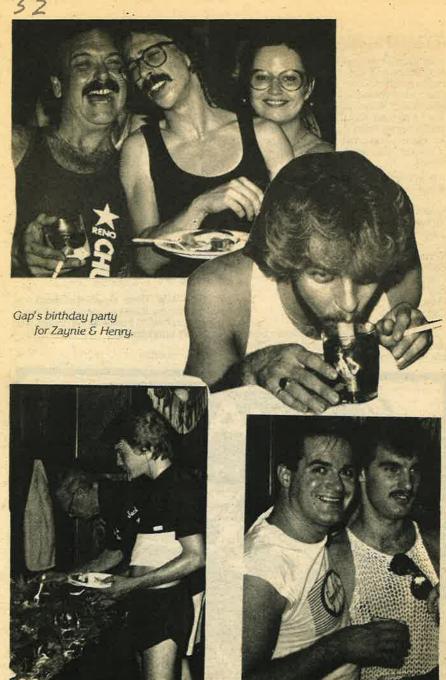

The 'downer' of the evening was when someone reported the club was 'over capacity' to the police & they & the city inspector showed up. But they didn't put a damper on the crowd's, or the 'People's' enthusiasm.

Bryan Murphy brought his 'alive from New York' comedy impression show to Wisconsin for a weekend at 1101 West, in Appleton. His impressions of Pearl Bailey and Tina Turner reportedly had the crowd begging for more.

Clay's now has Piano music on Sundays Continued on page 19 \$





1753 S. Kinnickinnic (1blk.so. of Mitchell) 672-3382

COCKTAIL HRS. 3-7pm Mon-Fri. \$1. All Rail, Tappers, Soda, Ju<u>ice, .50</u>

#### . at the PIANO:

Sundays at 9
Jessie & Lola
Wednesdays

the contemporary sound of Steve Polifka

Saturdays & Sundays
Open at Noon
\$1. Bloody's, Screw, &
Greyhounds







Join us at the

Mr. Wreck Room Contest



Tuesday, Oct. 1st. 1985

Judging at 10:30





MILWAUKEE, WI - 53202 266 EAST ERIE STREET 414-273-6900







Bartender Ron







Cheri, Back East owner with friends during her anniversary:

#### ◆Continued from page 30

As soon as you get this etter, go around your house and collect all your waste materials, including trash, garbage, used toilet paper, and yes-even your own you-knowwhat. Pack tall into neat, reinforced bundles. Then, mail them C.O.D. to the last person on the list below. Make ten copies of this letter, adding an appropriate name to the bottom of the list, and send them to ten of your friends.

Don't break the chain, and act now. The planet you save may be your own.

Anita Bryant
Michael Jackson
Jerry Falwell
Mr. T
Richard Nix