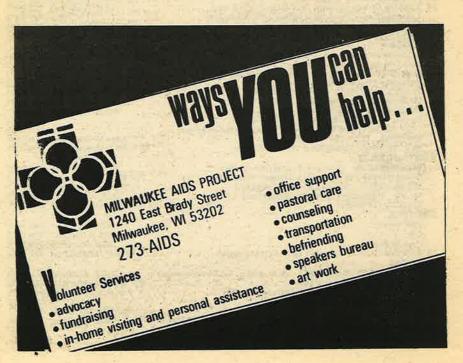

#### AIDS Toll Climbs

In Wisconsin, 50 cases of AIDS have been diagnosed, with 28 deaths, according to the most recent update by the State Department of Health.

As of September 2nd, the National Center for Disease Control said they had received reports of 12,932 AIDS cases in the U.S. and 6,481 deaths.