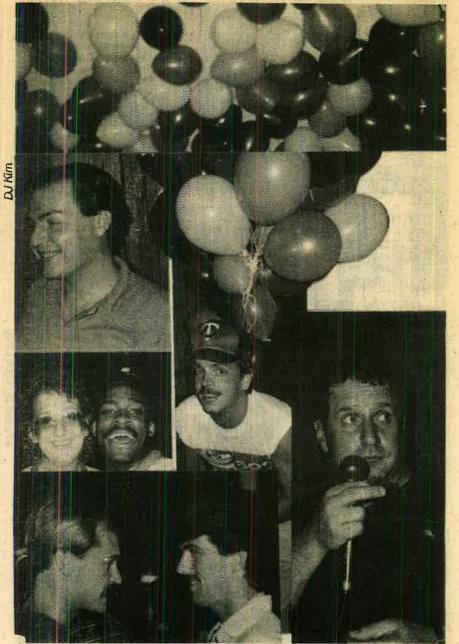

GAMMA cruised Lake Michigan Page 60 • August 22 - September 4, 1985 • InStep

Photos by Carl Ohly