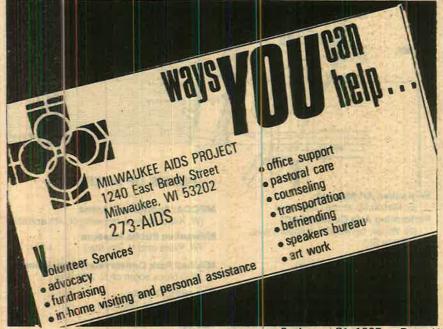

|

Continued on page 43 .



# The Guide

| — CODE CHART —               | G/S Gay/Straight       |
|------------------------------|------------------------|
| MW 1/2 Men, 1/2 Women        |                        |
| M                            | DJ Disk Jocky; Dancing |
| W Prefer Women Only          | V                      |
| Wm Mostly Women, Men Welcome | F Food Service         |

| wm Mostly women, Men Welcome   F