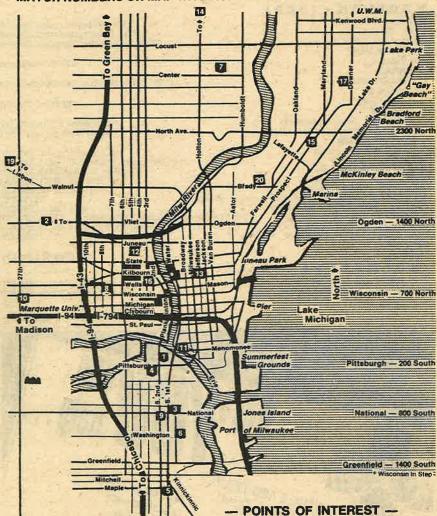

|

**InStep** • August 8 - August 21, 1985 • Page 43

#### **MILWAUKEE AREA MAP**

MATCH NUMBERS ON MAP WITH NUMBERS IN "THE GUIDE" SECTION.



#### Milwaukee Art Museum

(E. Mason St. at the Lakefront)

#### Performing Arts Center (PAC)

(N. Water, between E. Kilbourn Ave. & State St.)

#### **Pabst Theatre**

(E. Weils St. and N. Water)

#### **Grand Avenue Mall**

(W. Wisconsin Ave. between N. Plankinton Ave. and N. 4th St.)

#### MECCA/Auditorium/Arena

(W. Kilbourn Ave. between N. 4th and 6th)

#### Milwaukee Public Museum

(W. Wells and N. 7th Sts.)

#### Mitchell Park Conservatory (the Domes)

(600 block south on S. 27th St.)

#### **Riverside Theatre**

Wisconsin At The River

Continued from page 6

support our services to older gay men and women throughout New York City. Actually, it was a special allocations grant from the Greater New York Fund/United Way, along with a similar grant from the New York-Community Trust th