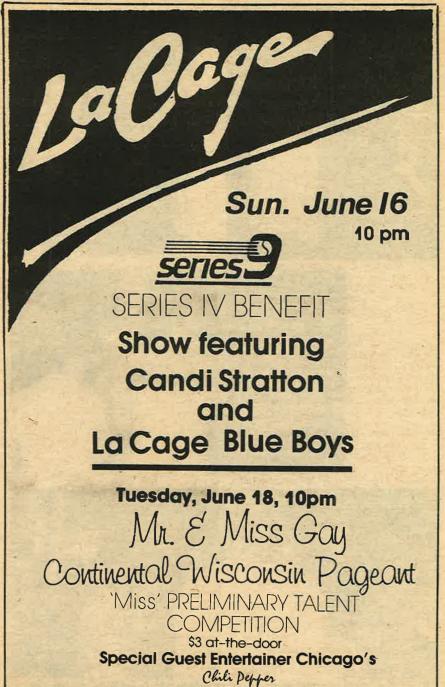

# WISCONS INSTEP

Miss Gay Continental Wisconsin Candi Stratton

Volume 2, Issue 12 • June 13 - June 26, 1985

# Cover Story

Our cover subject this week is Candi Stratton, the reigning Miss Gay Continental Wisconsin. Candi surrenders her crown June 23 at the Hyatt Regency during the 8%6 Mr. and Miss Gay Continental-Wisconsin Pageant. This is the 2nd annual pageant, and the first to include the 'Mr.' portion of the contest. The winners will represent Wisconsin in the Mr. and Miss Gay Continental-U.S.A. Pageant, ehld in Chicago in the fall.