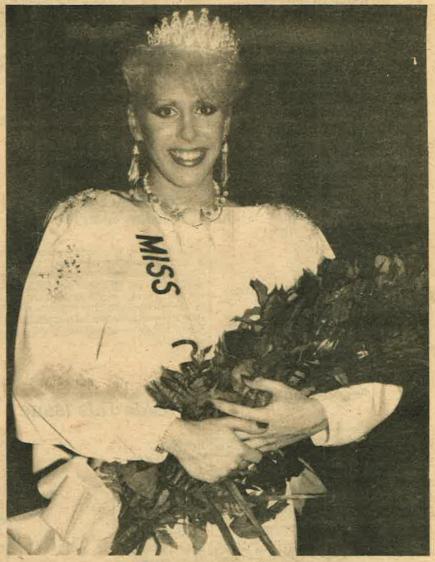

# WISCONS INSTEP

Miss Gay Continental Wisconsin Candi Stratton

Volume 2, Issue 12 • June 13 - June 26, 1985

# Cover Story

Our cover subject this week is Candi Stratton, the reigning Miss Gay Continental Wisconsin. Candi surrenders her crown June 23 at the Hyatt Regency during the 8%6 Mr. and Miss Gay Continental-Wisconsin Pageant. This is the 2nd annual pageant, and the first to include the 'Mr.' portion of the contest. The winners will represent Wisconsin in the Mr. and Miss Gay Continental-U.S.A. Pageant, ehld in Chicago in the fall.