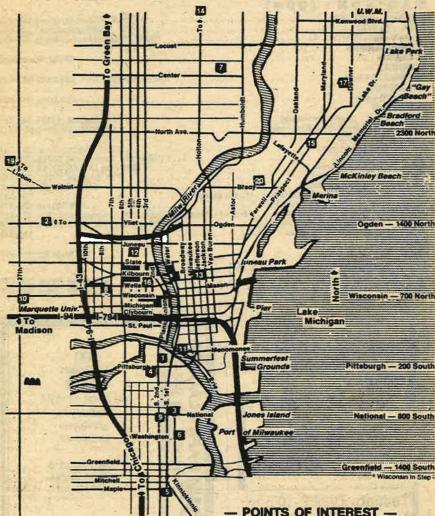

|



#### Milwaukee Art Museum

(E. Mason St. at the Lakefront)

#### Performing Arts Center (PAC)

(N. Water, between E. Kilbourn Ave. & State St.1

#### **Pabst Theatre**

(E. Wells St. and N. Water)

#### **Grand Avenue Mall**

(W. Wisconsin Ave. between N. Plankinton Ave. and N. 4th St.)

#### MECC 4/Auditorium/Arena

(W. Kilbourn Ave. petween N. 4th and 6th)

#### Milwaukee Public Museum

(W. Wells and N. 7th Sts.)

#### Mitchell Park Conservatory (the Domes)

(600 block south on S. 27th St.)

#### Riverside Theatre

Wisconsin At The River

#### **Chicago Gay Pride** Parade

Chicago's 16th Annual Gay and Lesbian Pride Parade is being held this year on Sunday, June 30th. The theme for this years parade is "Alive With Pride in '85 . . . Chicago's Gay and Lesbian Pride Parade."

The 'body'