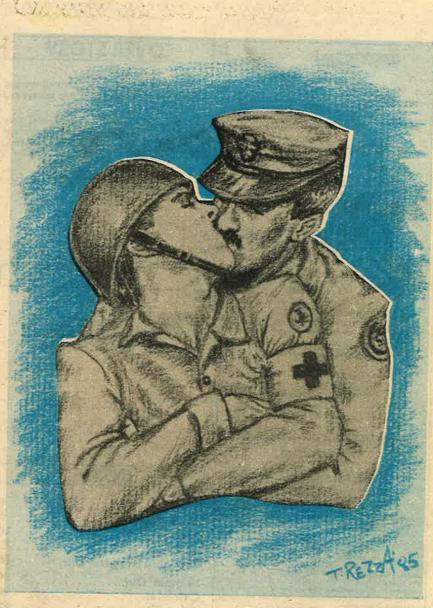

# **COVER STORY**

Staff artist **Tom Rezza** captured the gay spirit for Memorial Day as *InStep* salutes gay and lesbian veterans.

Also, keep in mind on Memorial Day Monday the observance of our brothers that are stricken by our most voracious enemy, AIDS.