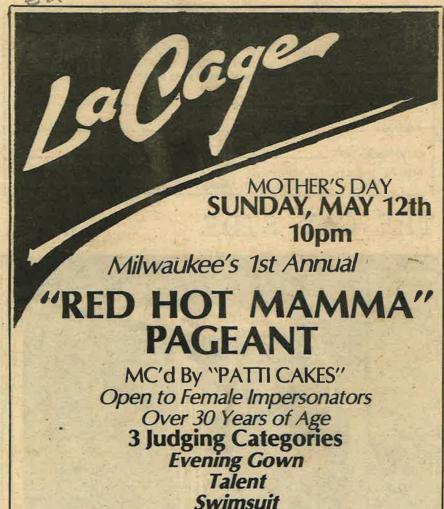

DON'T FORGET Saturday & Sunday Morning FREE Coffee & Pastry.

**ALWAYS OPEN** 

May 12th...
Bring in your Mother &
Get a Free Drink!
"MOMMY" Contest

May 23rd... LIP SYNC Contest \$100 Grand Prize

\$25 2nd Place \$10 Bar Tab, 3rd \$5 Entry Fee \$2 Cover