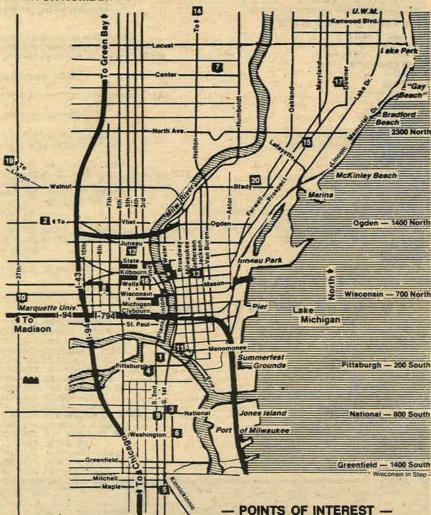

|

#### **MILWAUKEE AREA MAP**

MATCH NUMBERS ON MAP WITH NUMBERS IN "THE GUIDE" SECTION.



#### Milwaukee Art Museum

(E. Mason St. at the Lakefront)

#### Performing Arts Center (PAC)

(N. Water, between E. Kilbourn Ave. & State St.)

#### **Pabst Theatre**

(E. Wells St. and N. Water)

#### **Grand Avenue Mail**

(W. Wisconsin Ave. between N. Plankinton Ave. and N. 4th St.)

#### MECCA/Auditorium/Arena

(W. Kilbourn Ave. petween N. 4th and 6th)

#### Milwaukee Public Museum

(W. Wells and N. 7th Sts.)

#### Mitchell Park Conservatory (the Domes)

(600 block south on S. 27th St.)

#### **Riverside Theatre**

Wisconsin At The River

#### Continued from page 4

trol said researchers were working toward the development of a vaccine by 1990. Basic research, he said, is moving fast.

If a vaccine became available, Curran said, "to eliminate the transmission of AIDS, it would proba