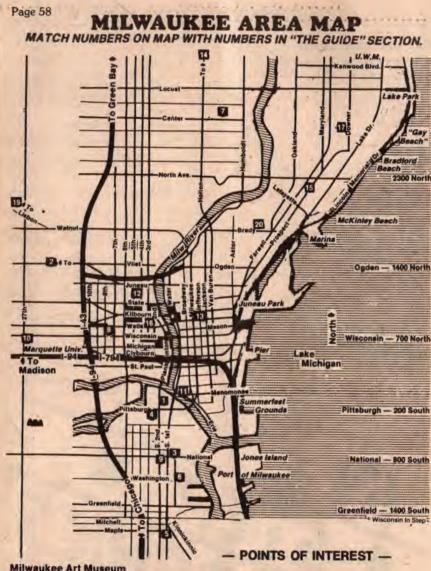

| 69           73           70           70           60           99           004           99           004           600           447           005           600           99           004           600           446           600           446           600           446           600           462           223           63           200           886           001           990           56 |

Continued on page 60 \$



MECCA/Auditorium/Arena

**Milwaukee Public Museum** 

Wisconsin At The River

**Riverside Theatre** 

(W. Wells and N. 7th Sts.)

(W. Kilbourn Ave. between N. 4th and 6th )

Mitchell Park Conservatory (the Domes)

(600 block south on S. 27th St.)

(E. Mason St. at the Lakefront) Performing Arts Center (PAC) (N. Water, between E. Kilbourn Ave. & State St.)

**Pabst Theatre** (E. Wells St. and N. Water)

### **Grand Avenue Mall**

(W. Wisconsin Ave. between N. Plankinton Ave. and N. 4th St.)

### Wisconsin Step . December 20, 1984 - January 9, 1985 . Page 7

# **An Interesting Meeting With The Chief**

### by Dave Iraci

(Milwaukee) The Cream City Business Association hosted its December dinner meeting at Del Mondo's restaurant with Milwaukee Police Chief Robert Ziarnik as quest speaker.