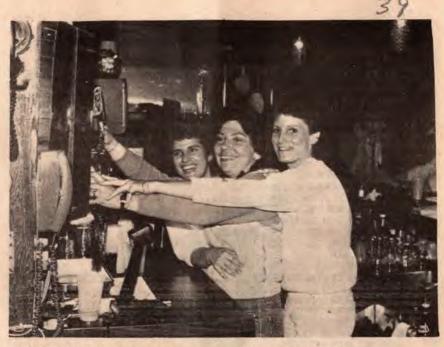

|

# **Fannies** NEW YEARS CELEBRATION

25

New Years Eve Fun • Games • Hats • Horns • Party Favors Open 'til 7

Grill Open 2:30 a.m. 'til 6 a.m. Breakfast Menu & Sandwiches Coffe Served Opening 'til Close

> NEW YEARS DAY Reopen at 6 p.m. \$1 Juice Drinks All Night

"Gotta Help Those Hangovers"

# "For the Best Seats in Town!"

200 E. Washington Milwaukee, WI 53204 (414) 643-9633



(I-r) The 3rd, 2nd and 1st Place Buns Contest Winners.

The La Cage "Buns" contest was a little cheeky, with 9 contestants (including a couple of In Step staffers) and hosted by Miss Joie.



(L to R) Fannie's bartenders Cocoa, Ilona (Sharon's partner), and Jackie.



- New Years Day Free Coffee All Day/Night
- Holiday Hot Drinks: "Dwayne & Jerrys", Hot Toddies

Mondays — \$2 PITCHERS Tuesdays — 75¢ HIGHBALLS Wednesdays — \$1 CHAMPAGNE Sundays — BEER BUST



(I-r) 1st Runner-Up Miss B.J. Daniels, Miss G.C.W. Candi Stratton, 2nd Runner-Up Diana McKay.

We never did get to run these pictures taken in June at the 1st Annual Miss Gay Continental Wisconsin Pageant held at the PAC's Bradley Pavillion.

Miss Gay Continental Wisconsin 84-85 Candi Stratton



Strip Search, La Cage's Wed. night male dancer's contest, was kicked off recently with 6 contestants.

# Looking Back

### by Kevin Michael

Kevin Michoel

At year's end it is often valuable to look back on the year and evaluate.