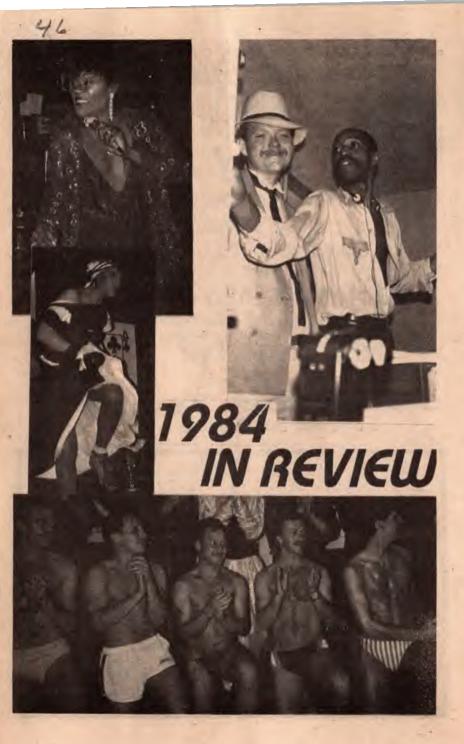

# COVER STORY

This issue's cover is by our regular artist. Tom Rezza, who also pens "The Gay Side" cartoon.

We went through growing pains in '84, and look forward to the challenges of '85. Join with us on the '84 Photo Review pages located in this