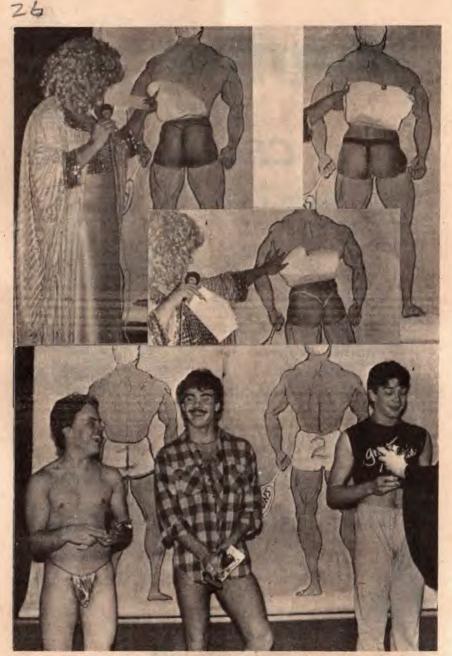

# "Who's No Lady Revue"

\* Gloria Holloway Miss Gay Wisc. 82-83

64

★ Abbey Rhodes Miss Gay Wisc. 83-84 Miss La Cage 84-85 Joe Bradshaw
 Mr. Gay Wisc. 84-85
 Mr. La Cage 84-85
 Daphne Daniels
 "Pure Dynamite"

\* Grace LeRay Miss South Bend, Ind. Miss Douglas Dunes

NEW YEAR'S EVE Free Champagne 8 PM - 10 PM Hors D'oeurves 'A Video Extravaganza Countdown Of Fop 20 Sorgs Of 1984 Brunch 4 AM

ristmas

Volume 1 · Issue 16 MVAVGVAVZVIVNVE December 20, 1984 to January 9, 1985