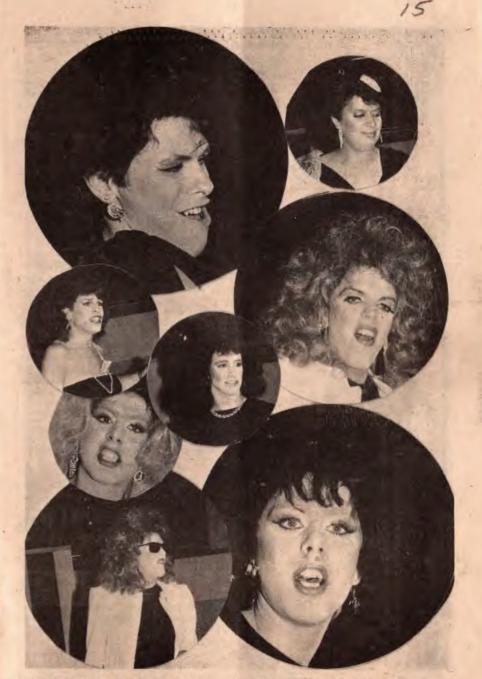

# "Who's No Lady Revue"

\* Gloria Holloway Miss Gay Wisc. 82-83

64

★ Abbey Rhodes Miss Gay Wisc. 83-84 Miss La Cage 84-85 Joe Bradshaw
 Mr. Gay Wisc. 84-85
 Mr. La Cage 84-85
 Daphne Daniels
 "Pure Dynamite"

\* Grace LeRay Miss South Bend, Ind. Miss Douglas Dunes

NEW YEAR'S EVE Free Champagne 8 PM - 10 PM Hors D'oeurves 'A Video Extravaganza Countdown Of Fop 20 Sorgs Of 1984 Brunch 4 AM

ristmas

Volume 1 · Issue 16 MVAVGVAVZVIVNVE December 20, 1984 to January 9, 1985