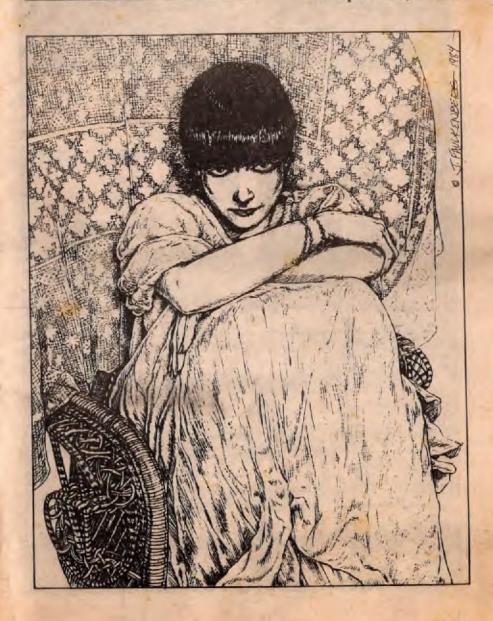

## WHAT'S UP FRONT?

We're very proud to have Jim Faulkenberg grace our cover with his extremely intricate pen and ink illustration.

Jim obtains his inspirations from such diverse sources as the French Symbolists, British Pre-Raphalites, turn-of-the-century children's book Illustrators, medieval tapestries, Art Deco, 1930's cartoon animation, and New Wave music video. He enjoys working in different styles to avoid being pigeon-holed.

It is refreshing to find such a contrast to the abstract and conceptual art which still seems so predominant in today's art world. Jim holds a firm commitment to the human figure in his art.

This is Jim's first appearance in *In Step* and we look forward to seeing more of his art appear on these pages.

Welcome aboard, Jim!