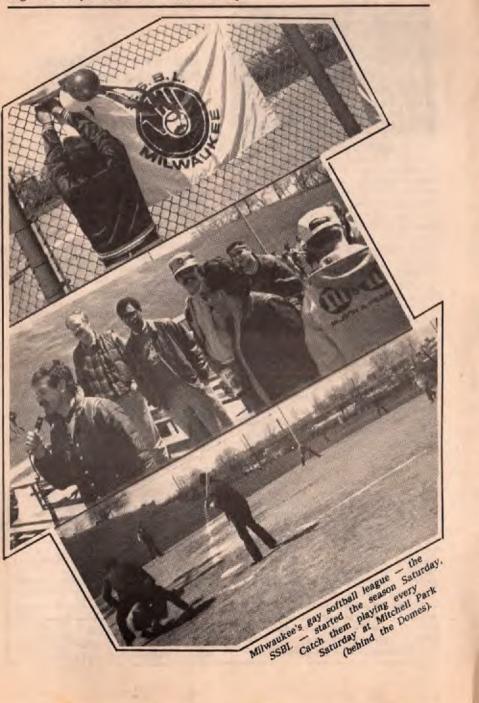

#### Briefs

#### Continued from page 4 >

- "faggot," "dyke," "sissy,"
  "manhater," "queer," or other antigay/lesbian words by a straight person or persons.
- 49% stated they had been threatened with physical violence by one or more straight person(s) because of their sexual orientation.
- 85% of those answering the question said that they knew of other gay/lesbian individuals who have been harassed, threatened with violence or physically attacked because of their sexual orientation.
- 28% said they had been harassed, threatened with violence or physically attacked by the police because of their sexual orientation.
- 68% stated that anti-gay/lesbian violence is prevalent enough to cause them to fear for their safety as a gay man/lesbian.