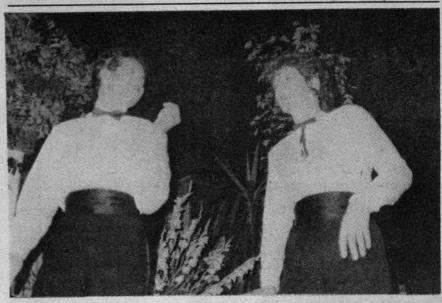

dinner or making a one-night stand into a perfect romance, you'll be using your creativity to the utmost. Know what you're touching with your magic, then kiss a frog.

CAPRICORN (Dec. 23-Jan. 20) - Being concerned for others doesn't mean that they sit back while you do all the work. Ask for the help you need to help them. You might have to enforce some cooperation.

AQUARIUS (Jan. 21-Feb. 19) - Just looking at your chart this week makes Tycho feel like dancing. You find not only fun, but a creative outlet for some of your high spirits. Sing, dance, make beautiful love.

PISCES (Feb. 20-Mar. 20) - Don't refuse any invitations. What sounds dull could turn out to be most exciting. What sounds like the same old thing could be refreshingly new. Someone's helping your life take a sudden turn.



JOSIE & DEE helped entertain the crowd at M&M's Anniversary show.

## SUNDAYS

THE FRIENDLY Fried Chicken Fry

All You CAN EAT 4:30-10:30

MASTER CHARGE & VISA



124 N. Water St. 347-9662

## Speaking of Stars



#### Week of September 16

ARIES (Mar. 22-April 21)— All that Aries energy should be directed into some physical activity this week. That long-put-off exercise program, or a work project that requires body as well as brain could get you off to a flying start. Love those muscles!

TAURUS (Apr. 22-May 21)— Is it really possible to have to too much of a good thing? You'll soon find out. Last week's bountiful harvest continues. The difference is that you'll be enjoying most of the pleasure without ever leaving home.

GEMINI (May 22-June 21)— A good time for getting married. Well, i