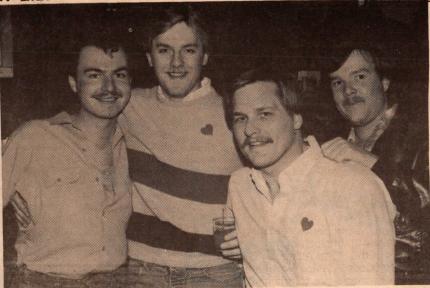

Photos by Erin Criss

Our cover subject this week, Tony Remsik, is flanked by the other two judges of the YP dance contest, Paula Reiter (left) and Steve Traindel. Tony, a Gemini, is involved with the community theater. A romantic at heart who enjoys people, Tony says his goal is to dance on the Broadway stage.