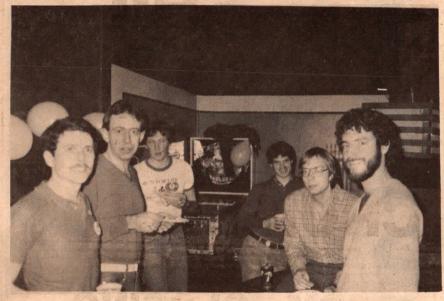

Photos by Erin Criss

Our cover subject this week, Tony Remsik, is flanked by the other two judges of the YP dance contest, Paula Reiter (left) and Steve Traindel. Tony, a Gemini, is involved with the community theater. A romantic at heart who enjoys people, Tony says his goal is to dance on the Broadway stage.