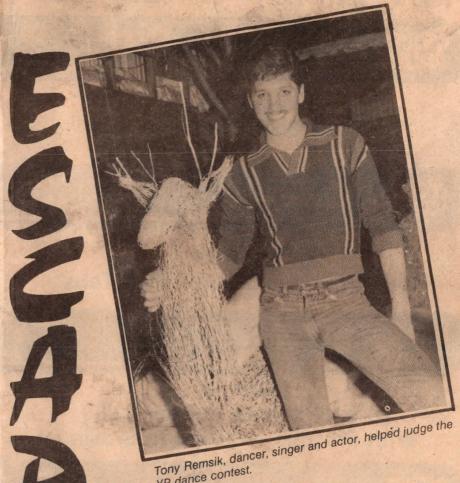

## Wisconsin's

YP dance contest.

Escape FEB. 26, 1982 VOL. V. NO. 4

Ron & Jim's Birthday — Sat. Feb. 27—2-6pm

YOUR PLACE

Double Bubble Daily 3:30 to 8:00pm

YOUR PLACE

Tuesdays
Hors d'oeuvres 5-8pm - Pull Tabs

Photos by Erin Criss

Our cover subject this week, Tony Remsik, is flanked by the other two judges of the YP dance contest, Paula Reiter (left) and Steve Traindel. Tony, a Gemini, is involved with the community theater. A romantic at heart who enjoys people, Tony says his goal is to dance on the Broadway stage.