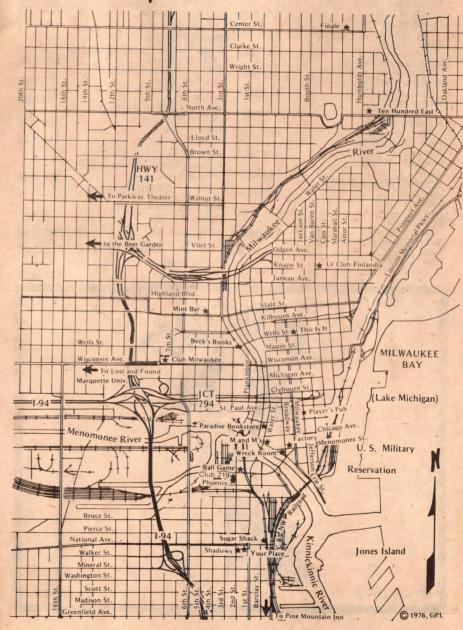

Silver Star Motorcycle Club

Business meeting every second Sunday, club night every second Friday at the Wreck Room, write 266 E. Erie, Milwaukee, WI.

Sojourner Truth House

For battered women and their children, 933-2722.

### **Comfortable Cruise Experience**

MON. thru FRI. Rear Door 3:30PM

SAT, and SUN. Main Door 2:00 PM

266 E. Erie, Milwaukee, Wisconsin, 53202

(414) 273-6900

YOUR PLACE

Thursdays
60 oz. Pitchers of Beer \$1.50
With Pretzels — 10pm to Closing

YOUR PLACE

Fridays
Schnapps Shots 25¢ 10pm to Closing

813 S.1st St. Milwaukee 647-9335

Cocktail Hour 4:00 to 7pm Bar Stock 1/2 Price