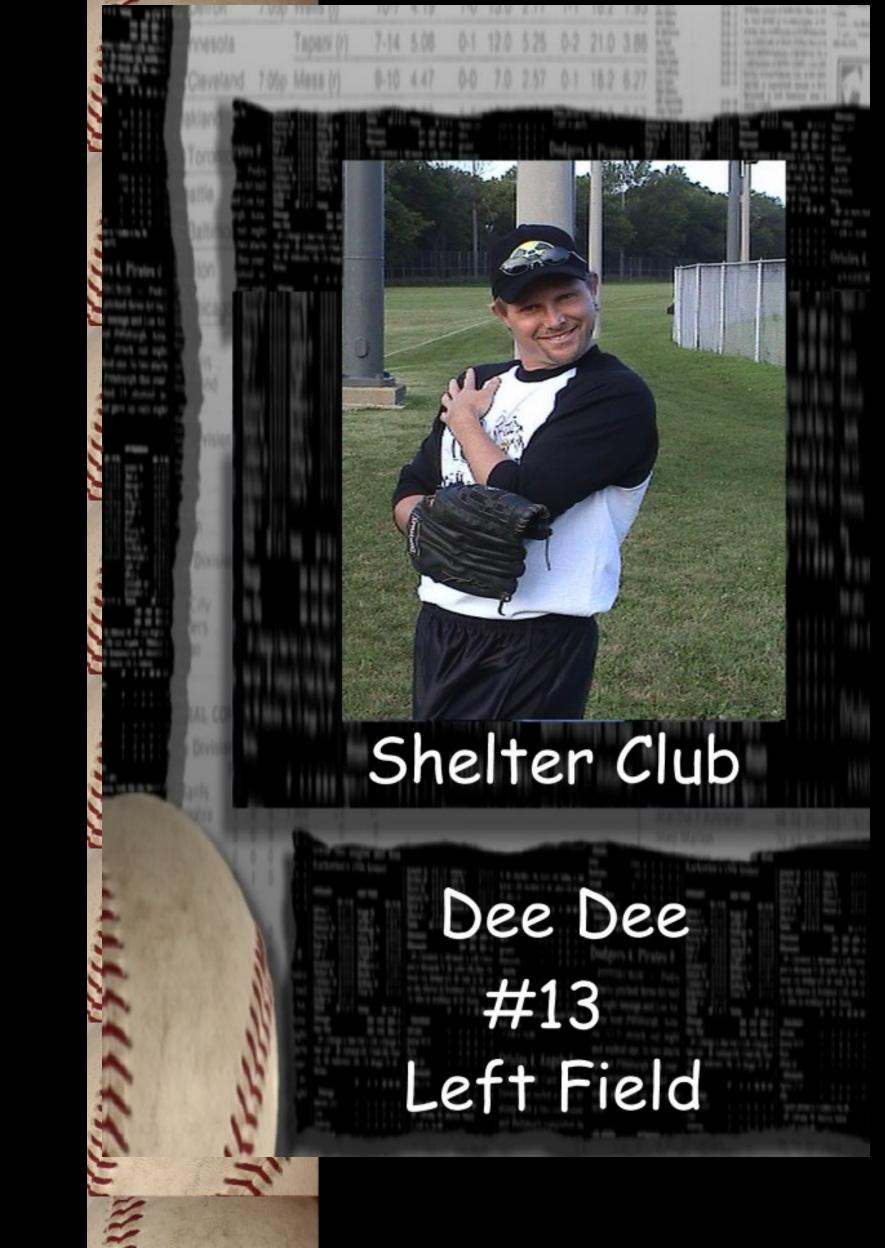

# **Shelter Team Sports**

Darts
Softball

## **Shelter 4**(West)

| Player           | Total Games<br>Played | Wins | League<br>Placement | 7-8-9-H |
|------------------|-----------------------|------|---------------------|---------|
| Tony (MGO)       | 46                    | 16   | 23                  | 0-0-0-4 |
| Kelli Jo         | 44                    | 7    | 64                  | 1-0-0-0 |
| Heith            | 52                    | 22   | 9                   | 2-0-1-3 |
| Dee Dee (Sub)    | 24                    | 5    | 78                  | 0-0-0-0 |
| Tammy Faye (Sub) | 12                    | 3    | 90                  | 0-0-0-0 |
| Malissa (Sub)    | 6                     | 0    | 135                 | 0-0-0-0 |