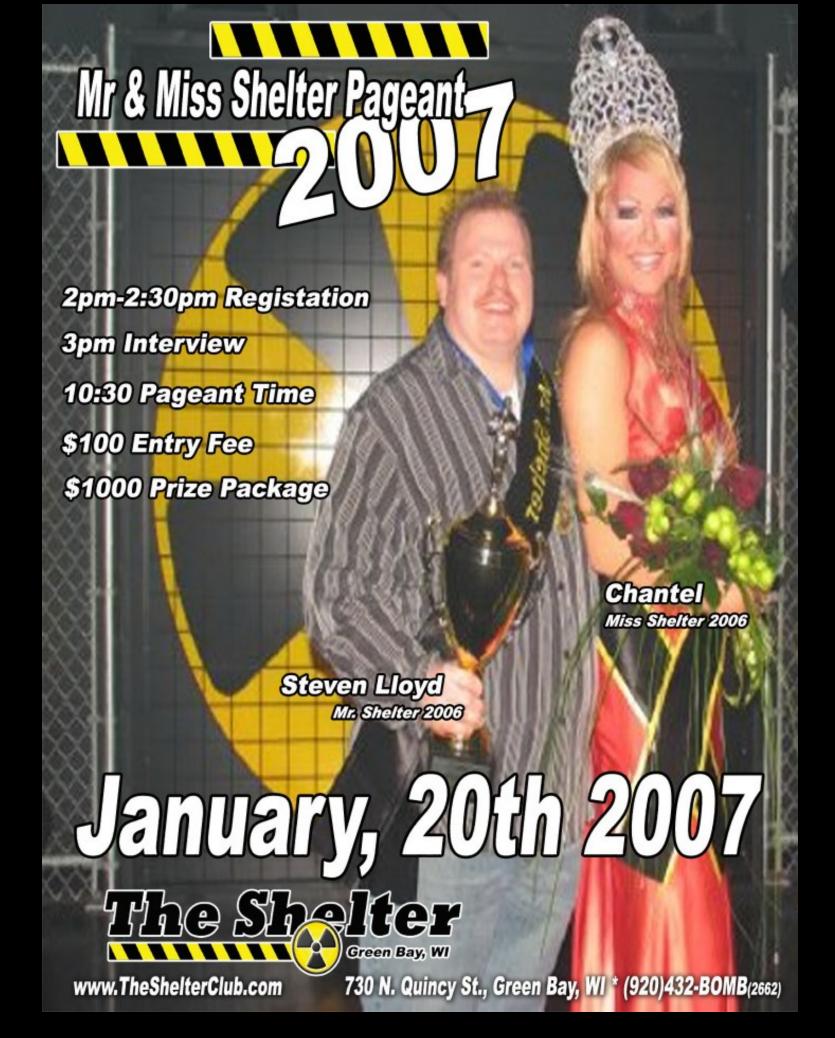

### Mr. & Miss Shelter 2006

Winners Miss Shelter 2006 -Chantel & Mr. Shelter 2006 -Steven Llyod

### **Winners**

Congratulations!!

Chantel Miss Shelter 2006

Steven Lloyd Mr. Shelter 2006

# Mr. & Miss Shelter

Mr. & Miss Shelter 2007

Contestants must be males at least 21 years of age and able to show proof of age. This Pageant is open to any US resident.

Judging will be on a total point accumulation system. The contestant with the highest talent score will break any ties.