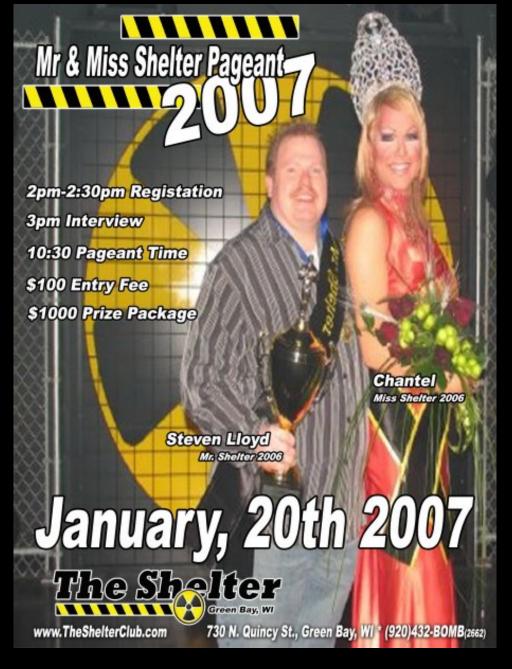

### Mr. & Miss Shelter 2006

Winners Miss Shelter 2006 -Chantel & Mr. Shelter 2006 -Steven Llyod

### **Winners**

Congratulations!!

Chantel Miss Shelter 2006

Steven Lloyd Mr. Shelter 2006