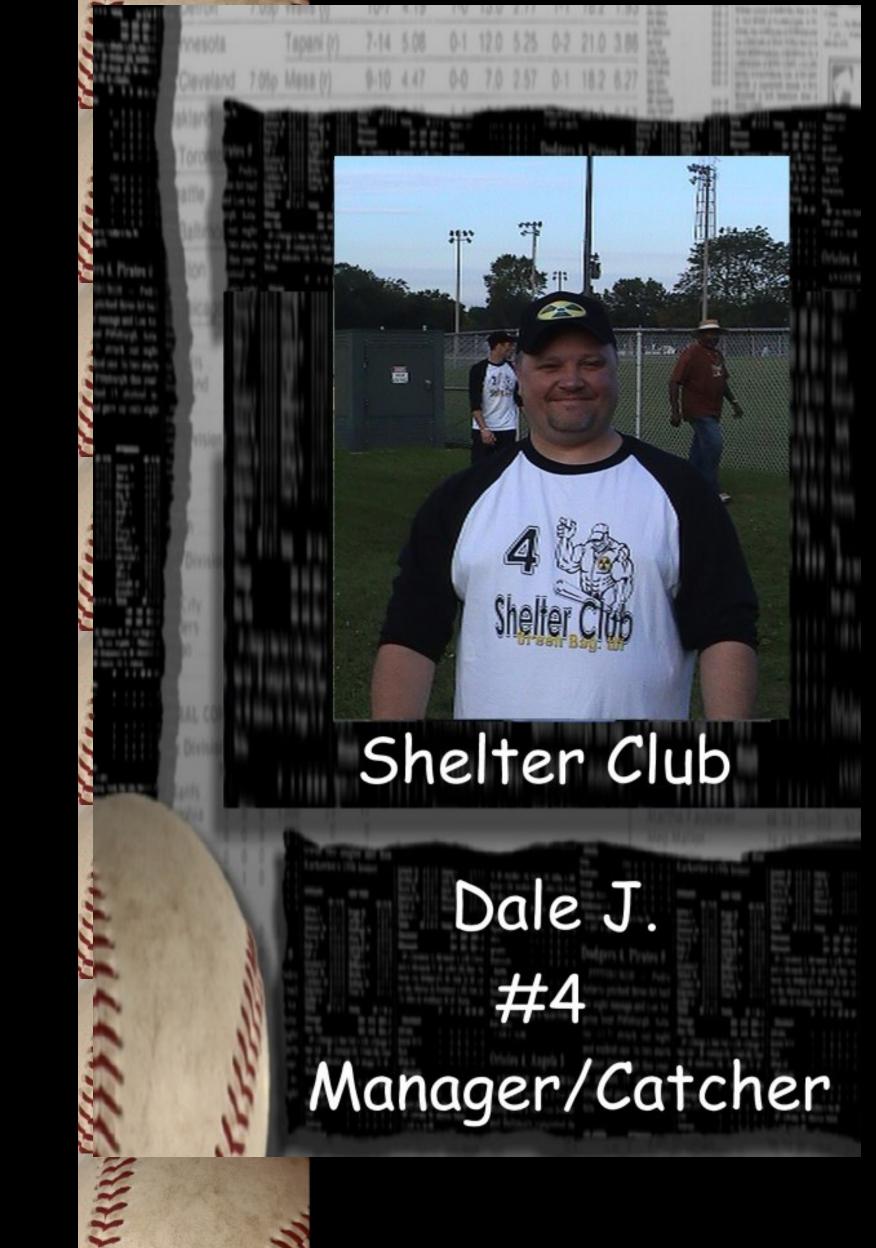

# **Shelter Team Sports**

Darts
Softball

## **Shelter 1**(East)

| Player       | Total Games<br>Played | Wins | League<br>Placement | 7-8-9-H |
|--------------|-----------------------|------|---------------------|---------|
| Dale J.      | 56                    | 12   | 47                  | 0-0-1-0 |
| Brandon S.   | 28                    | 3    | 93                  | 1-0-0-1 |
| Jermey       | 12                    | 2    | 109                 | 0-0-0-0 |
| Kari         | 38                    | 1    | 129                 | 2-1-0-0 |
| Carl (Sub)   | 6                     | 1    | 113                 | 0-0-0-0 |
| Marty (Sub)  | 12                    | 2    | 110                 | 1-0-0-0 |
| Todd (Sub)   | 42                    | 4    | 86                  | 2-0-0-0 |
| Nicole (Sub) | 6                     | 0    | 136                 | 0-0-0-0 |