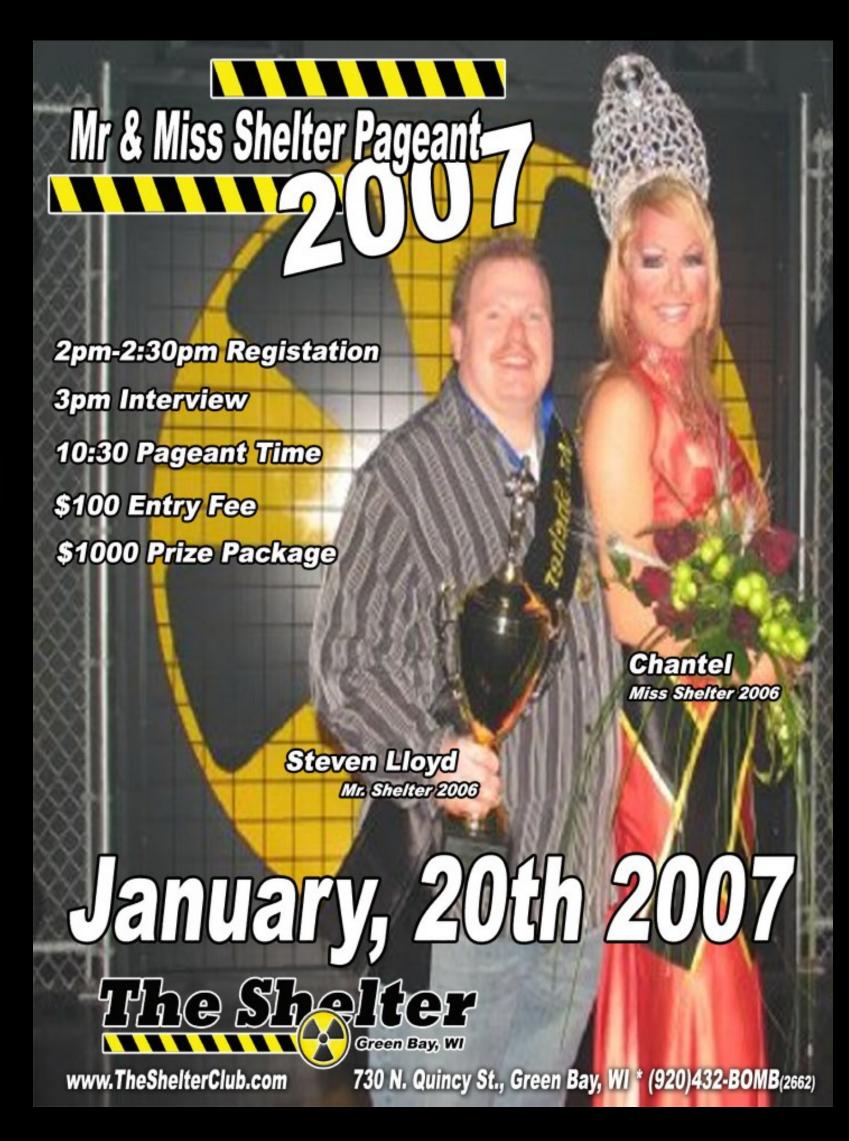

### Mr. & Miss Shelter 2006

Winners Miss Shelter 2006 -Chantel & Mr. Shelter 2006 -Steven Llyod

### **Winners**

Congratulations!!

Chantel Miss Shelter 2006

Steven Lloyd Mr. Shelter 2006