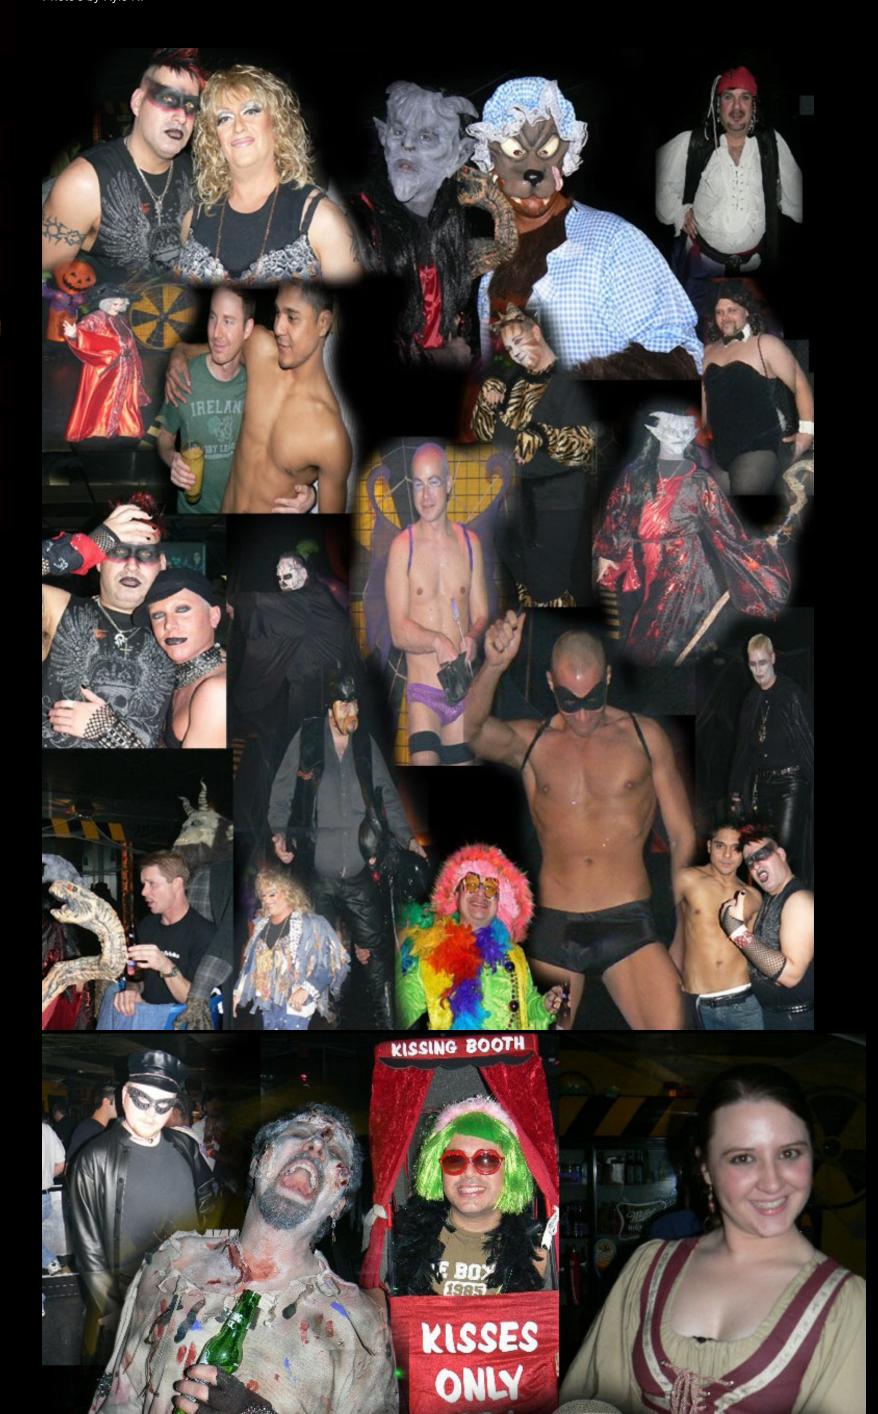

27   | 3                   | 6-0-1-1 |
| Butta   | 50                    | 10   | 57                  | 1-0-0-0 |

## Shelter 6(West)

| Player  | Total Games<br>Played | Wins | League<br>Placement | 7-8-9-H |
|---------|-----------------------|------|---------------------|---------|
| Ben     | 44                    | 16   | 22                  | 0-0-0-1 |
| Jason   | 43                    | 15   | 27                  | 2-0-0-1 |
| Richard | 8                     | 0    | 143                 | 0-0-0-0 |
|         |                       |      |                     |         |

























# **Turnabout 2006**















































Anita Buffet "Steven Lloyd" Video

Alexis Longwood "DJ Alex" Video

### Photo's by Kyle N.

Halloween Bash 2006

































## Cirque Du SoGay

Photos By Steven S.



### Mr. & Miss Shelter 2006

Winners Miss Shelter 2006 -Chantel & Mr. Shelter 2006 -Steven Llyod













































# New Years 2006











































Anita Shelter Miss Shelter 2005 E meritus

### **Winners**



Congratulations!!

Chantel Miss Shelter 2006

Steven Lloyd Mr. Shelter 2006

### Mr. & Miss Shelter Rules

# Home Events















# Mr. & Miss Shelter



Mr. & Miss Shelter 2007

Contestants must be males at least 21 years of age and able to show proof of age. This Pageant is open to any US resident.

Judging will be on a total point accumulation system. The contestant with the highest talent score will break any ties.

Contestants will be judged in the follo