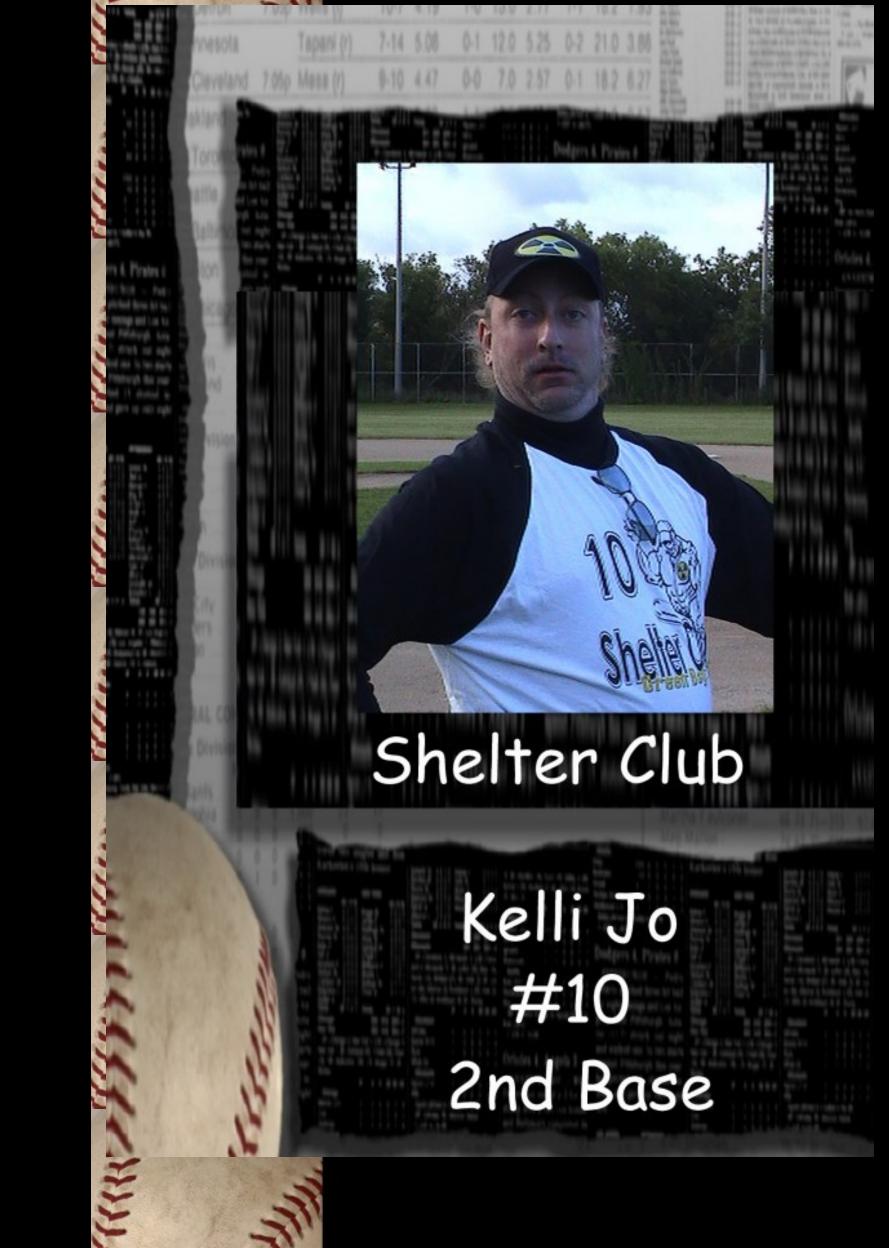

# **Shelter Team Sports**

Darts
Softball

## **Shelter 4**(West)

| Player           | Total Games<br>Played | Wins | League<br>Placement | 7-8-9-H |
|------------------|-----------------------|------|---------------------|---------|
| Tony (MGO)       | 46                    | 16   | 23                  | 0-0-0-4 |
| Kelli Jo         | 44                    | 7    | 64                  | 1-0-0-0 |
| Heith            | 52                    | 22   | 9                   | 2-0-1-3 |
| Dee Dee (Sub)    | 24                    | 5    | 78                  | 0-0-0-0 |
| Tammy Faye (Sub) | 12                    | 3    | 90                  | 0-0-0-0 |
| Malissa (Sub)    | 6                     | 0    | 135                 | 0-0-0-0 |