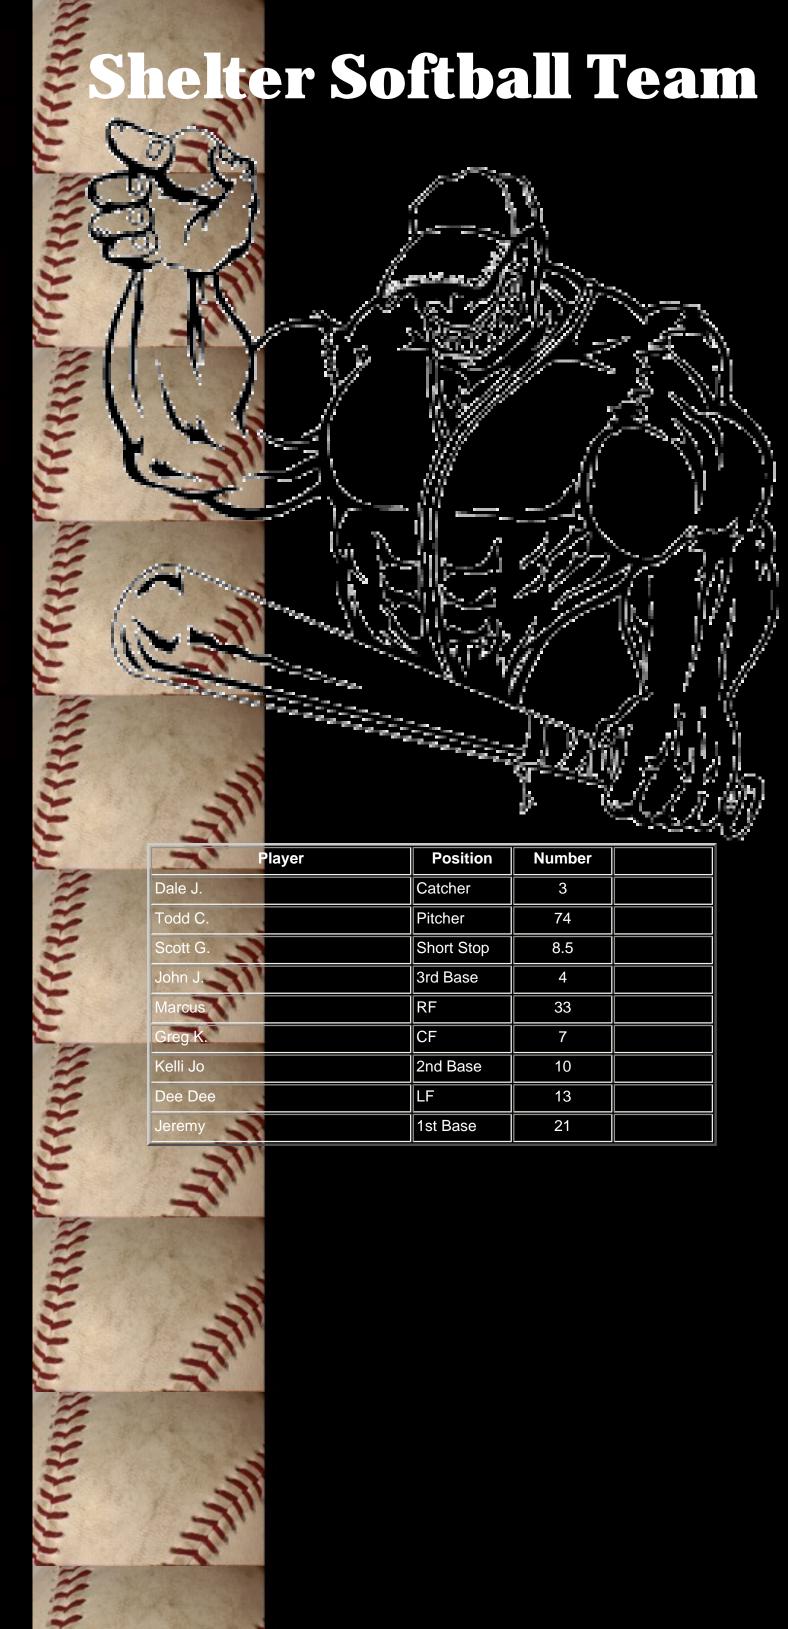

--------------|---------|
| Adam    | 50                    | 18   | 18                  | 4-0-0-1 |
| Scott M | 42                    | 20   | 11                  | 0-1-0-1 |
| Alex    | 50                    | 27   | 3                   | 6-0-1-1 |
| Butta   | 50                    | 10   | 57                  | 1-0-0-0 |

## Shelter 6(West)

| Player  | Total Games<br>Played | Wins | League<br>Placement | 7-8-9-H |
|---------|-----------------------|------|---------------------|---------|
| Ben     | 44                    | 16   | 22                  | 0-0-0-1 |
| Jason   | 43                    | 15   | 27                  | 2-0-0-1 |
| Richard | 8                     | 0    | 143                 | 0-0-0-0 |
|         |                       |      |                     |         |

























# **Turnabout 2006**















































Anita Buffet "Steven Lloyd" Video

Alexis Longwood "DJ Alex" Video

### Photo's by Kyle N.

Halloween Bash 2006

































## Cirque Du SoGay

Photos By Steven S.



### Mr. & Miss Shelter 2006

Winners Miss Shelter 2006 -Chantel & Mr. Shelter 2006 -Steven Llyod













































# New Years 2006











































Anita Shelter Miss Shelter 2005 E meritus

### **Winners**



Congratulations!!

Chantel Miss Shelter 2006

Steven Lloyd Mr. Shelter 2006

### Mr. & Miss Shelter Rules

# Home Events















# Mr. & Miss Shelter



Mr. & Miss Shelter 2007

Contestants must be males at least 21 years of age and able to show proof